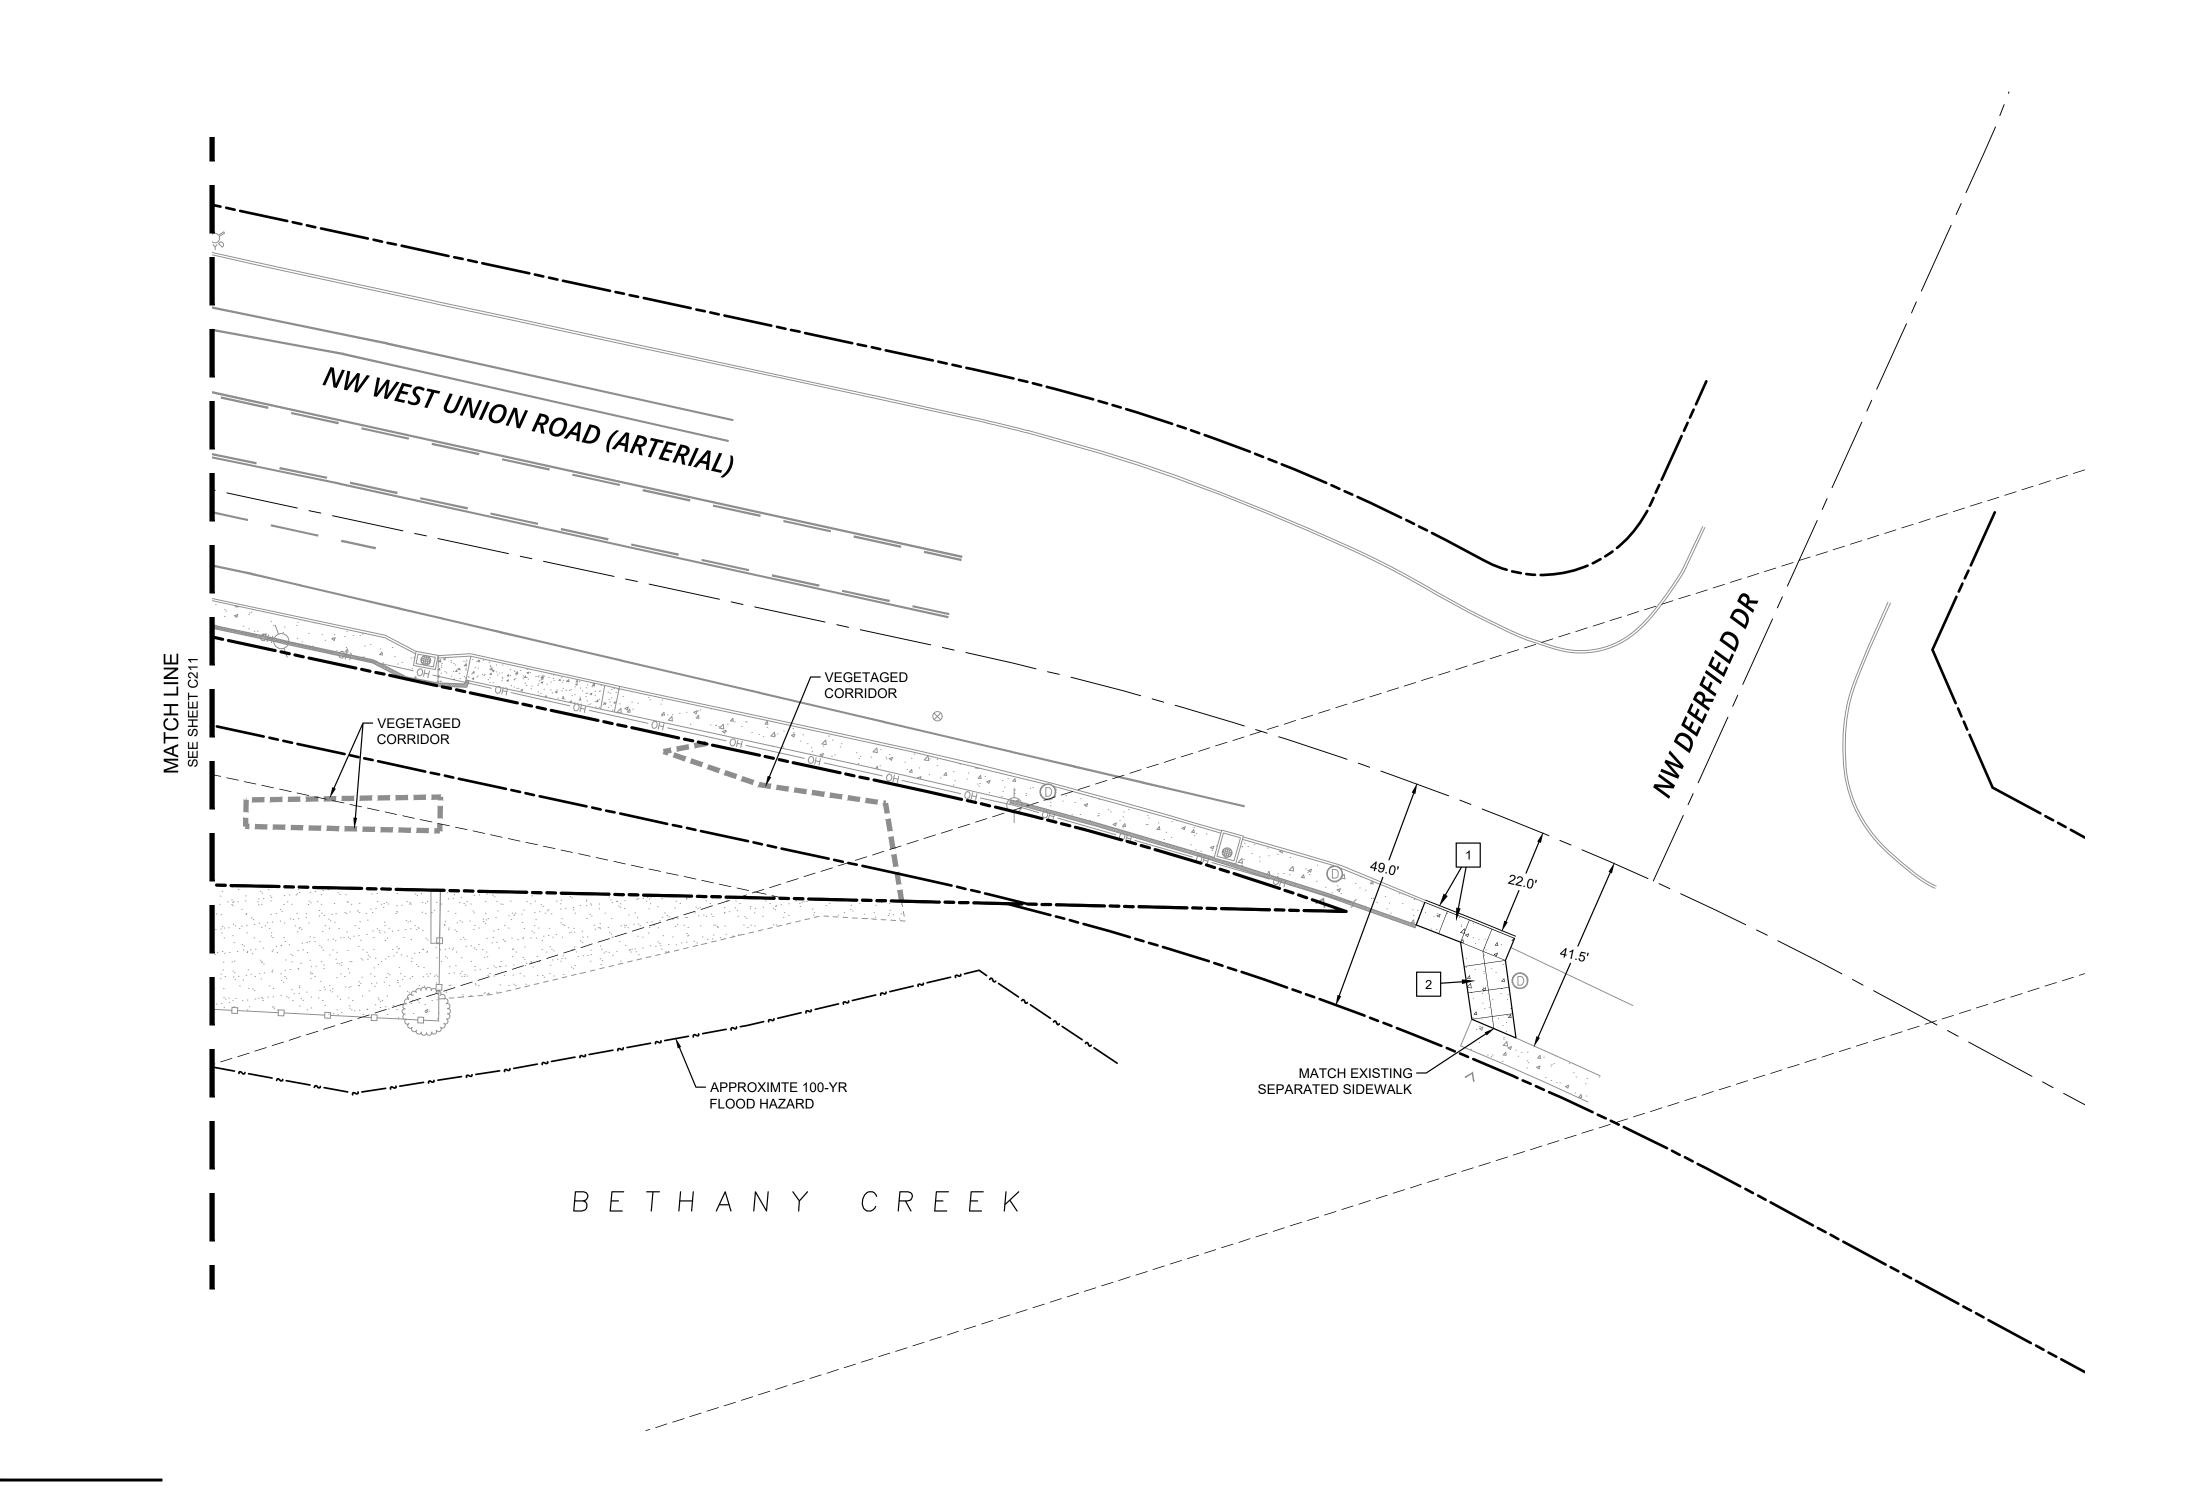

## SITE KEY NOTES

- PROPOSED 5' CURBTIGHT SIDEWALK AND STANDARD CURB (6" EXPOSURE).
- 2 PROPOSED CURBTIGHT SIDEWALK TO SEPARATED SIDEWALK CONNECTION.

LEGEND PROJECT BOUNDARY EX. RIGHT-OF-WAY LINE EX. RIGHT-OF-WAY CENTERLINE PR. RIGHT OF WAY ---- PR. EASEMENT LINE — BUILDING SETBACK LINE —————————— EX. WETLAND BOUNDARY **EX. VEGETATED CORRIDOR** PROPOSED CURB FACE PROPOSED CURB BACK PROPOSED CONCRETE SIDEWALK PROPOSED CONCRETE SCORING

PUBLISH DATE JUNE 3, 2021 ISSUED FOR LAND USE DOCUMENTS REVISIONS

PRELIMINARY SITE PLAN ST UNION CHEVR

PROJECT INFORMATION 3J PROJECT # | 18509 TAX LOT(S) | 1N119BC00(600,500) LAND USE# | --DESIGNED BY | JEJ CHECKED BY | AJM