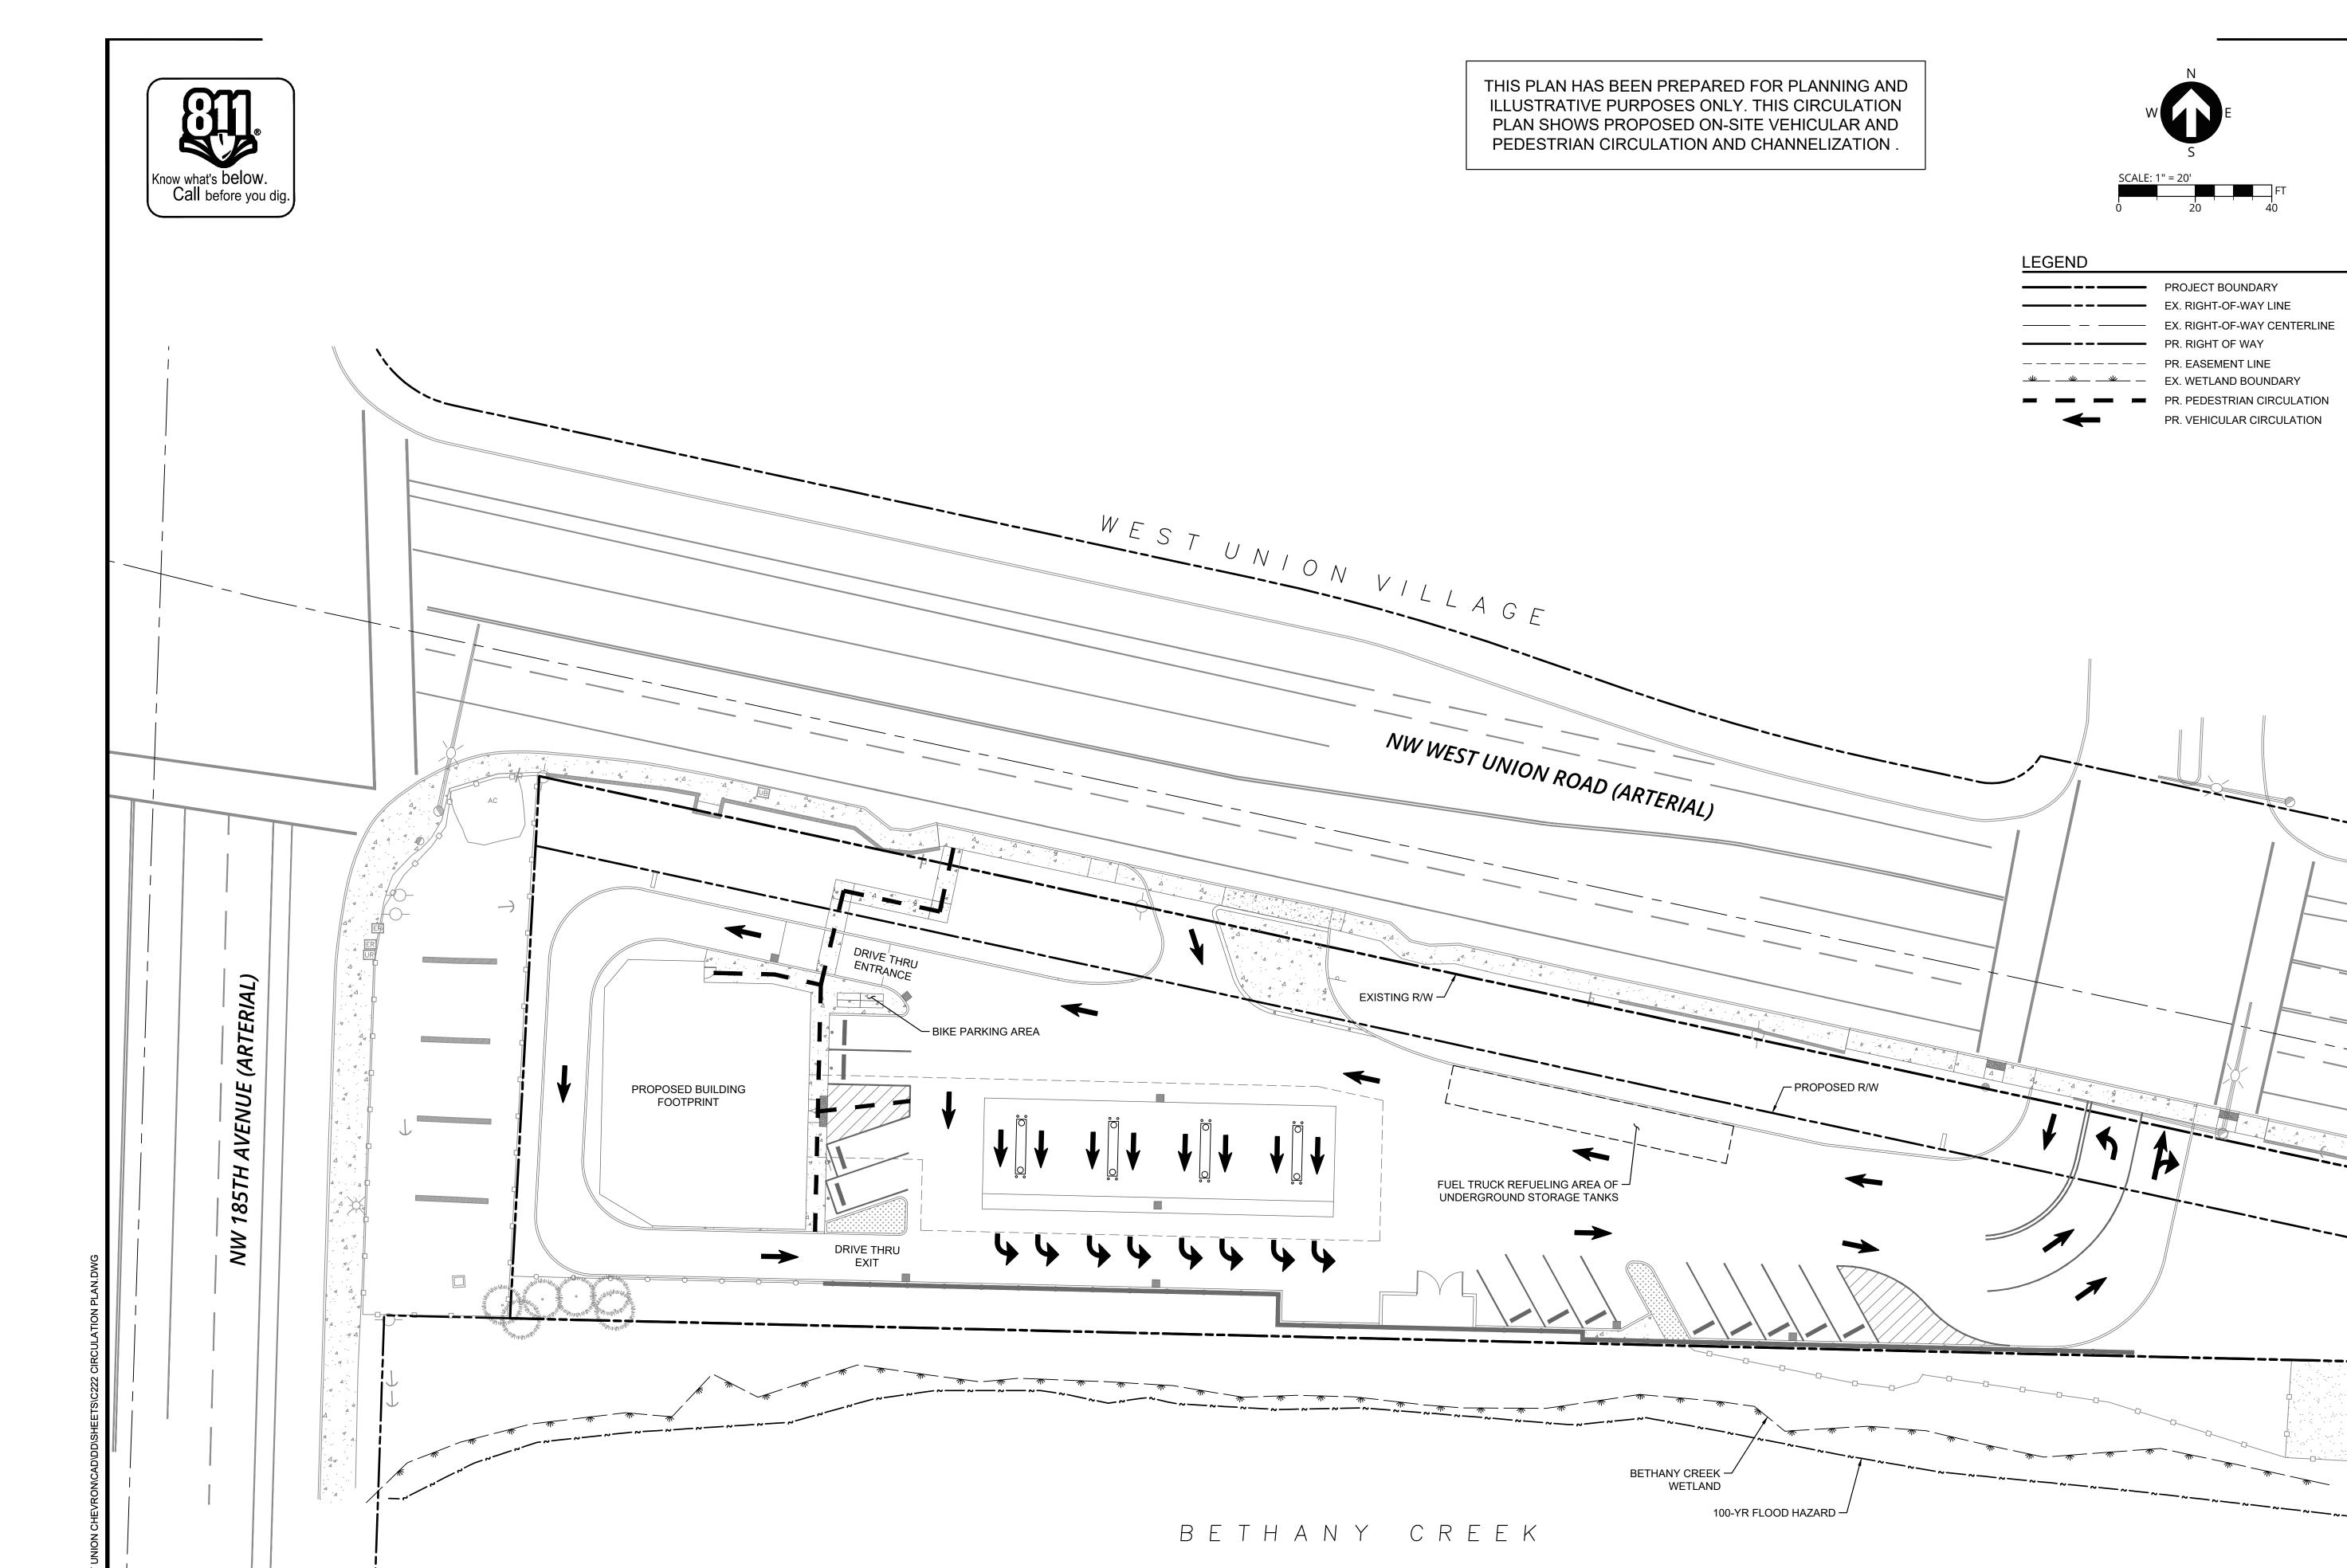

# SITE KEY NOTES

- PROPOSED 5' CURBTIGHT SIDEWALK AND STANDARD CURB (6" EXPOSURE).
- PROPOSED CURBTIGHT SIDEWALK TO SEPARATED SIDEWALK CONNECTION.

| LEGEND      | 20 10                       |
|-------------|-----------------------------|
|             | PROJECT BOUNDARY            |
|             | EX. RIGHT-OF-WAY LINE       |
| <del></del> | EX. RIGHT-OF-WAY CENTERLINE |
|             | PR. RIGHT OF WAY            |
|             | PR. EASEMENT LINE           |
|             | BUILDING SETBACK LINE       |
|             | EX. WETLAND BOUNDARY        |
|             | EX. VEGETATED CORRIDOR      |
|             | PROPOSED CURB FACE          |
|             | PROPOSED CURB BACK          |
| 4 4 4 4     | PROPOSED CONCRETE SIDEWAL   |