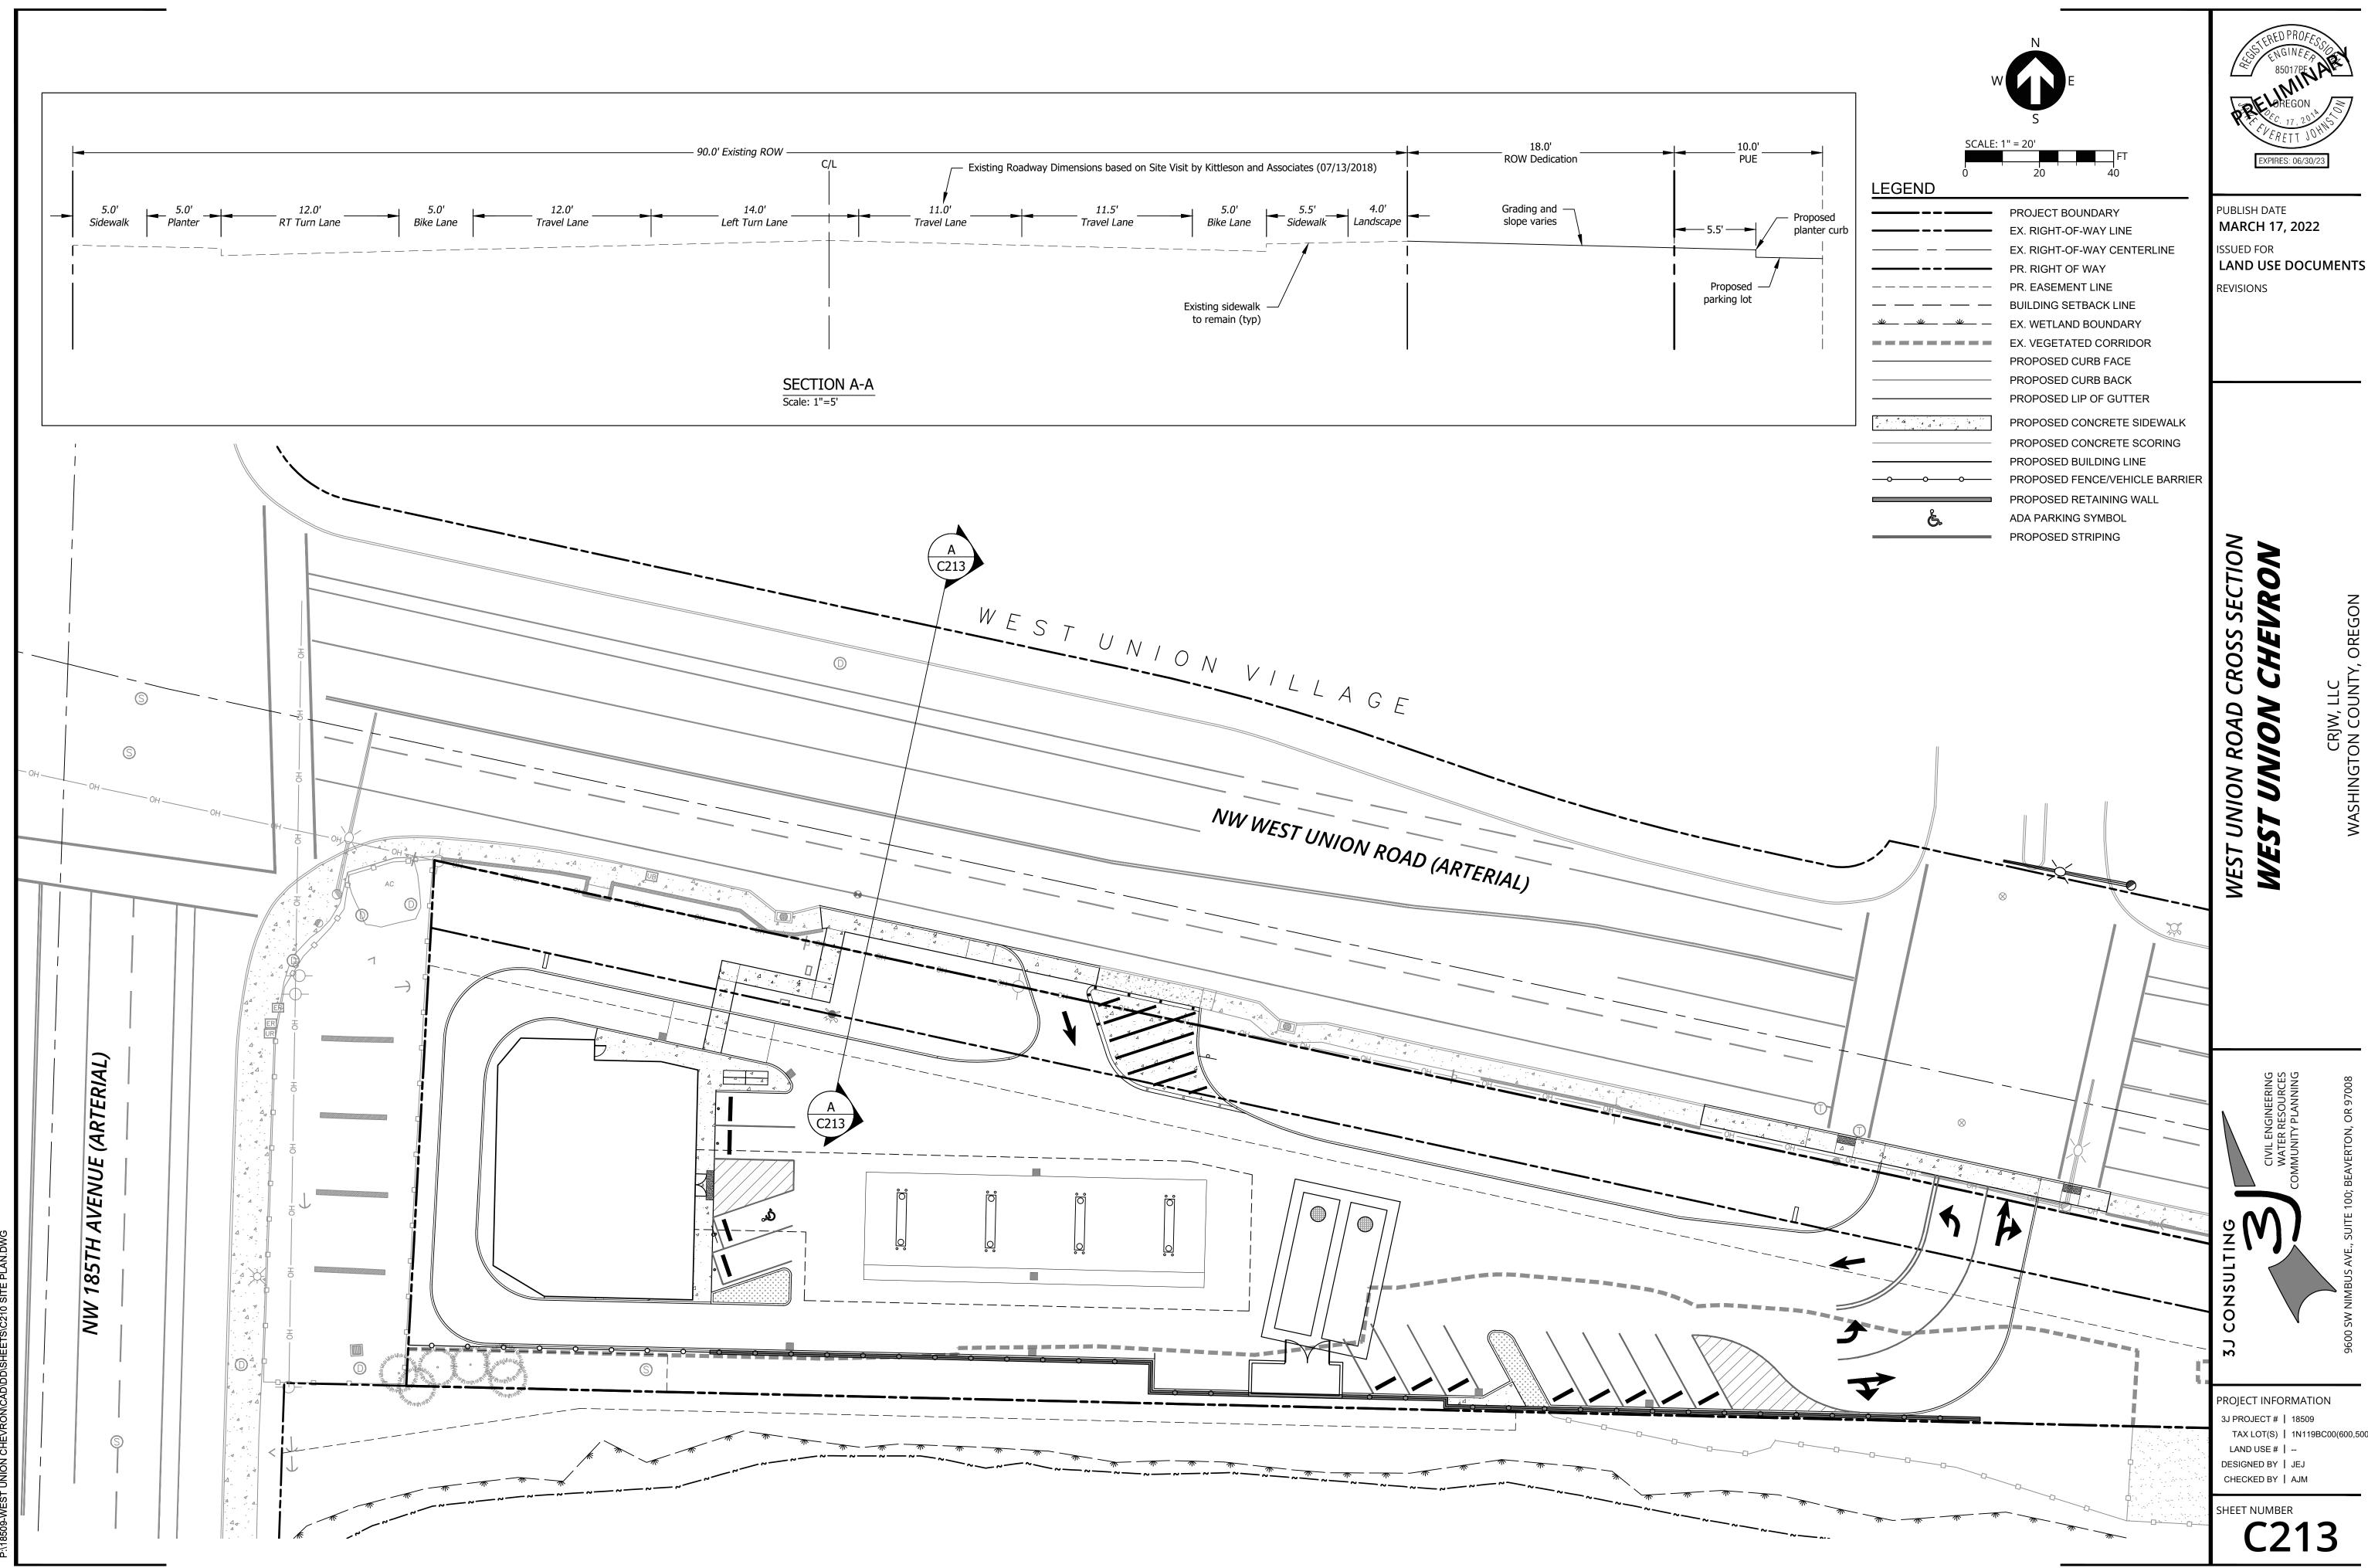

# SITE KEY NOTES

- PROPOSED 5' CURBTIGHT SIDEWALK AND STANDARD CURB (6" EXPOSURE).
- PROPOSED CURBTIGHT SIDEWALK TO SEPARATED SIDEWALK CONNECTION.

| LEGEND      | 20 10                       |
|-------------|-----------------------------|
|             | PROJECT BOUNDARY            |
|             | EX. RIGHT-OF-WAY LINE       |
| <del></del> | EX. RIGHT-OF-WAY CENTERLINE |
|             | PR. RIGHT OF WAY            |
|             | PR. EASEMENT LINE           |
|             | BUILDING SETBACK LINE       |
|             | EX. WETLAND BOUNDARY        |
|             | EX. VEGETATED CORRIDOR      |
|             | PROPOSED CURB FACE          |
|             | PROPOSED CURB BACK          |
| 4 4 4 4     | PROPOSED CONCRETE SIDEWAL   |