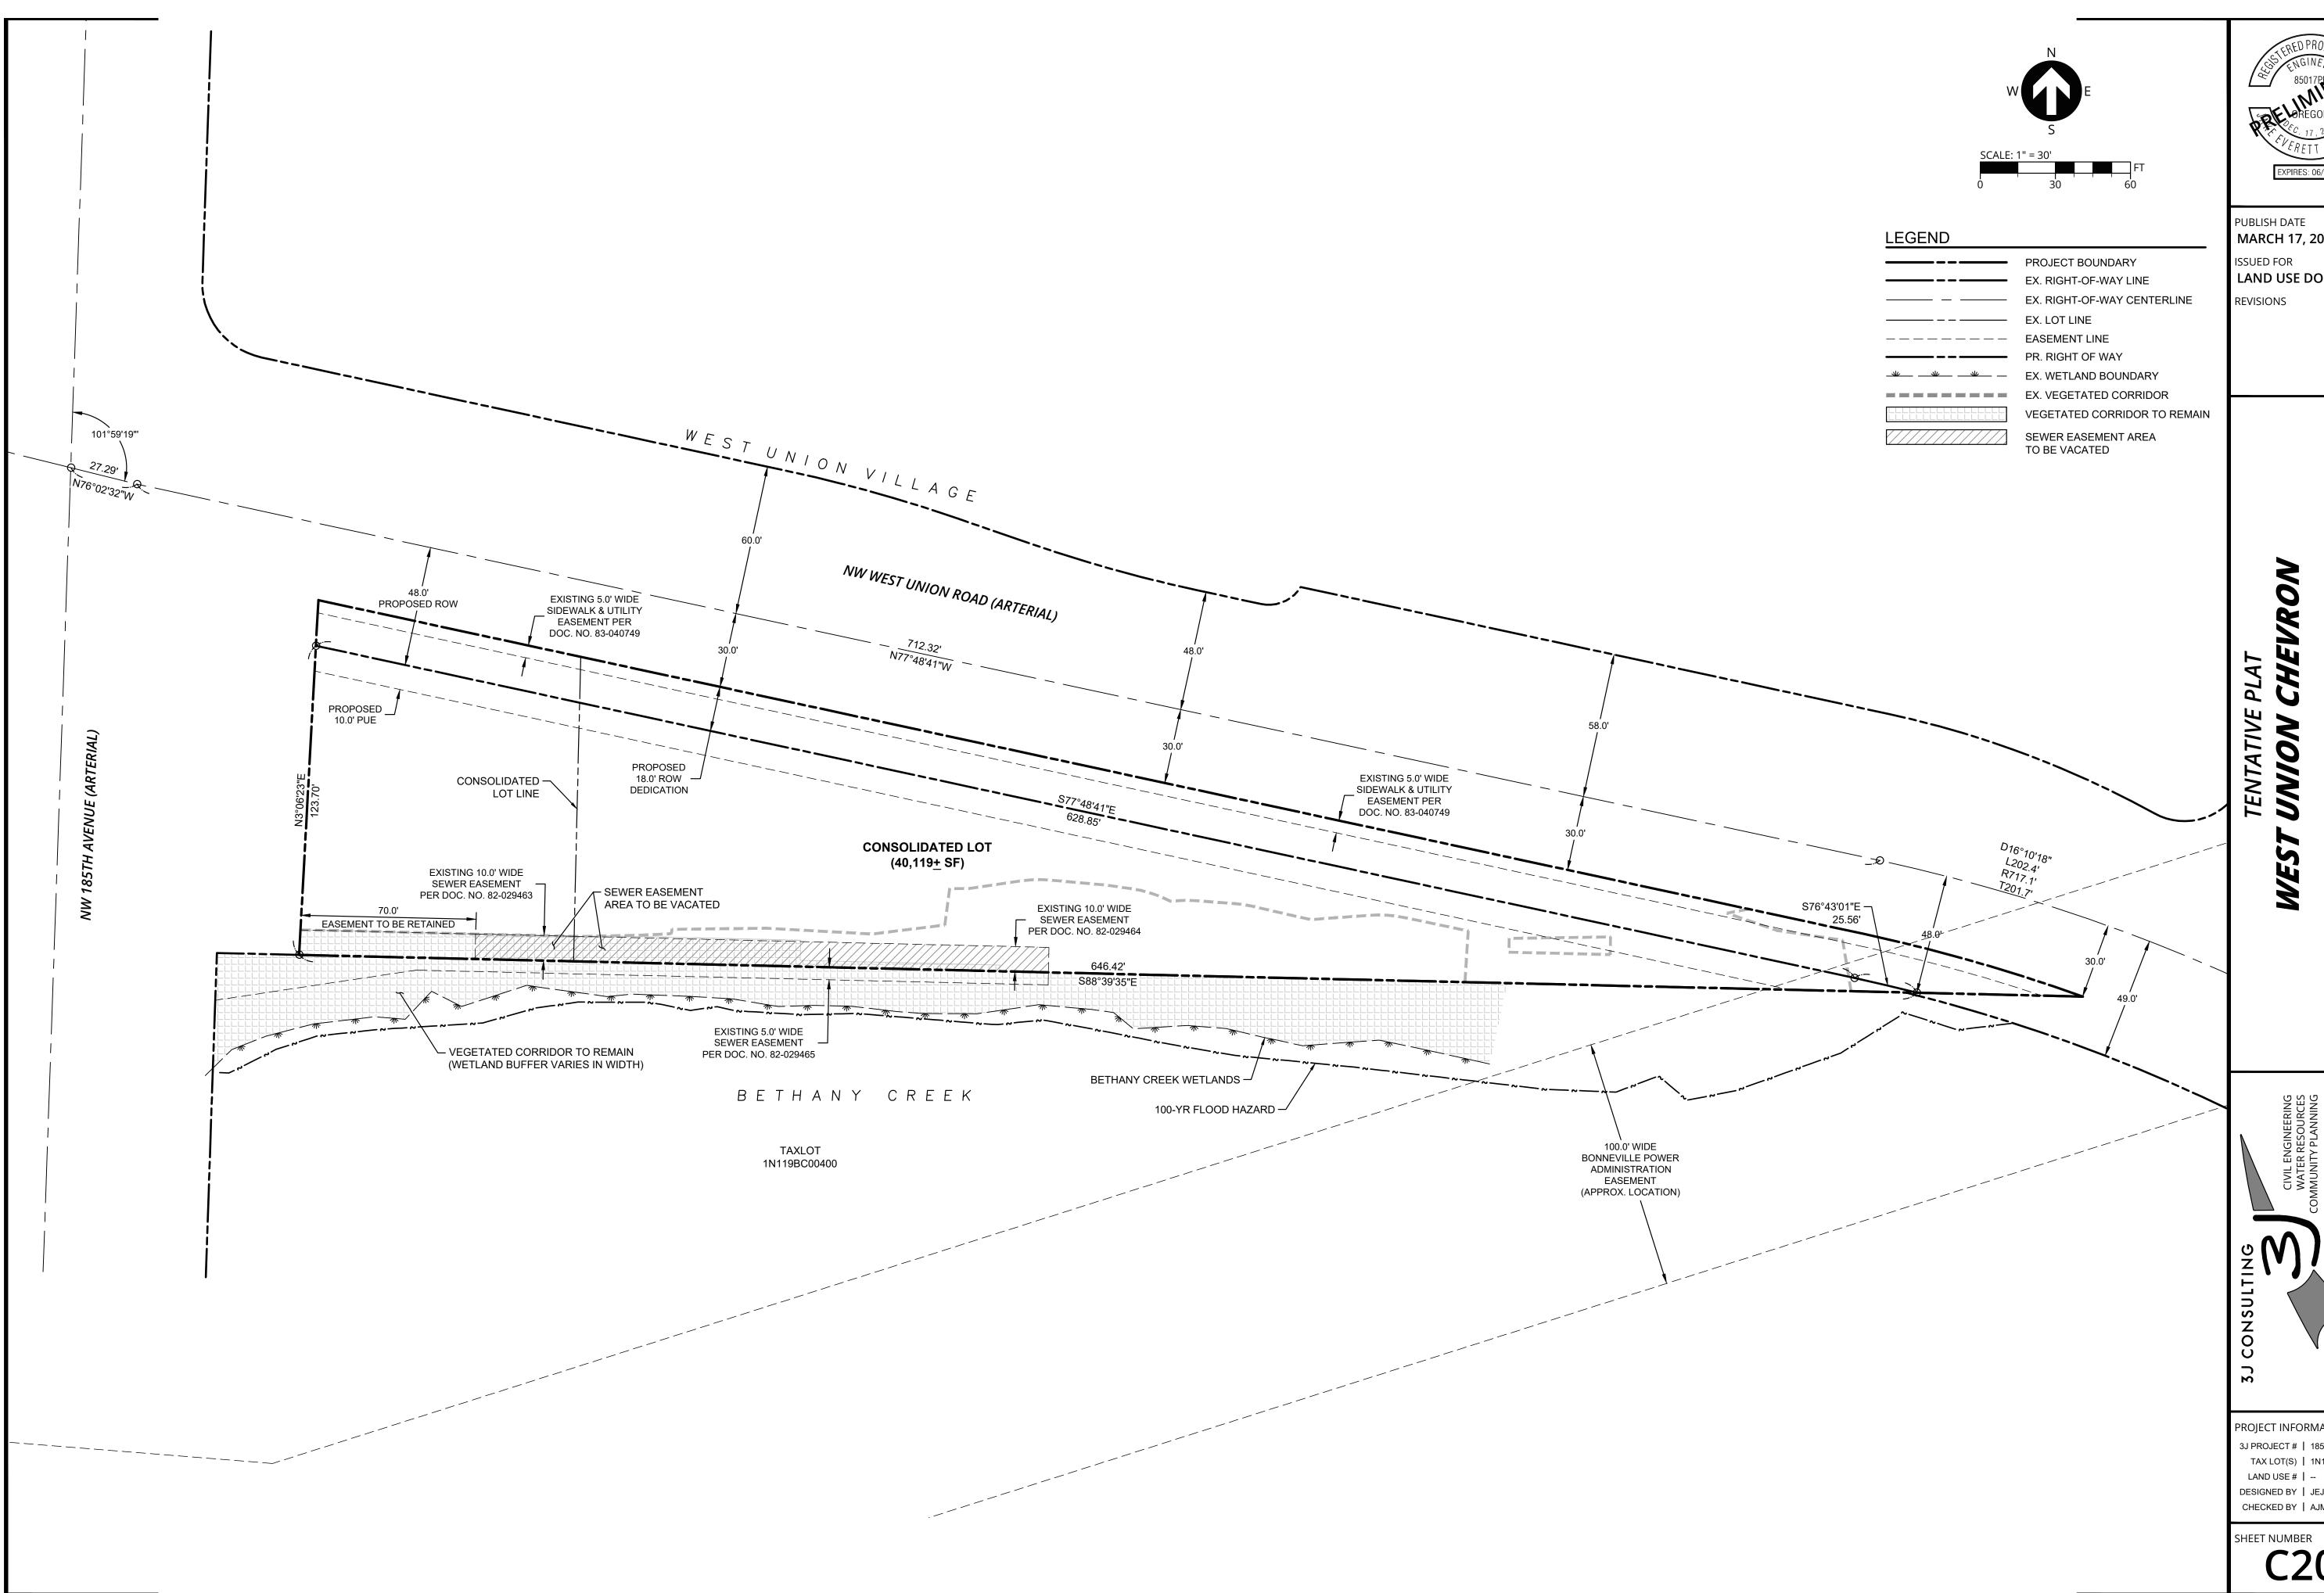

SEE GEOTECHNICAL REPORT DATED JANUARY 21, 2019 BY GEOENGINEERS TO OBTAIN MORE DETAILED INFORMATION. INFORMATION PROVIDED HEREIN IS FOR INFORMATION ONLY AND SHOULD BE CONFIRMED BY THE CONTRACTOR.

TAX LOTS 500 & 600 LOCATED IN THE NW 1/4 OF SECTION 19, T.1N., R.1W., W.M. WASHINGTON COUNTY, OREGON