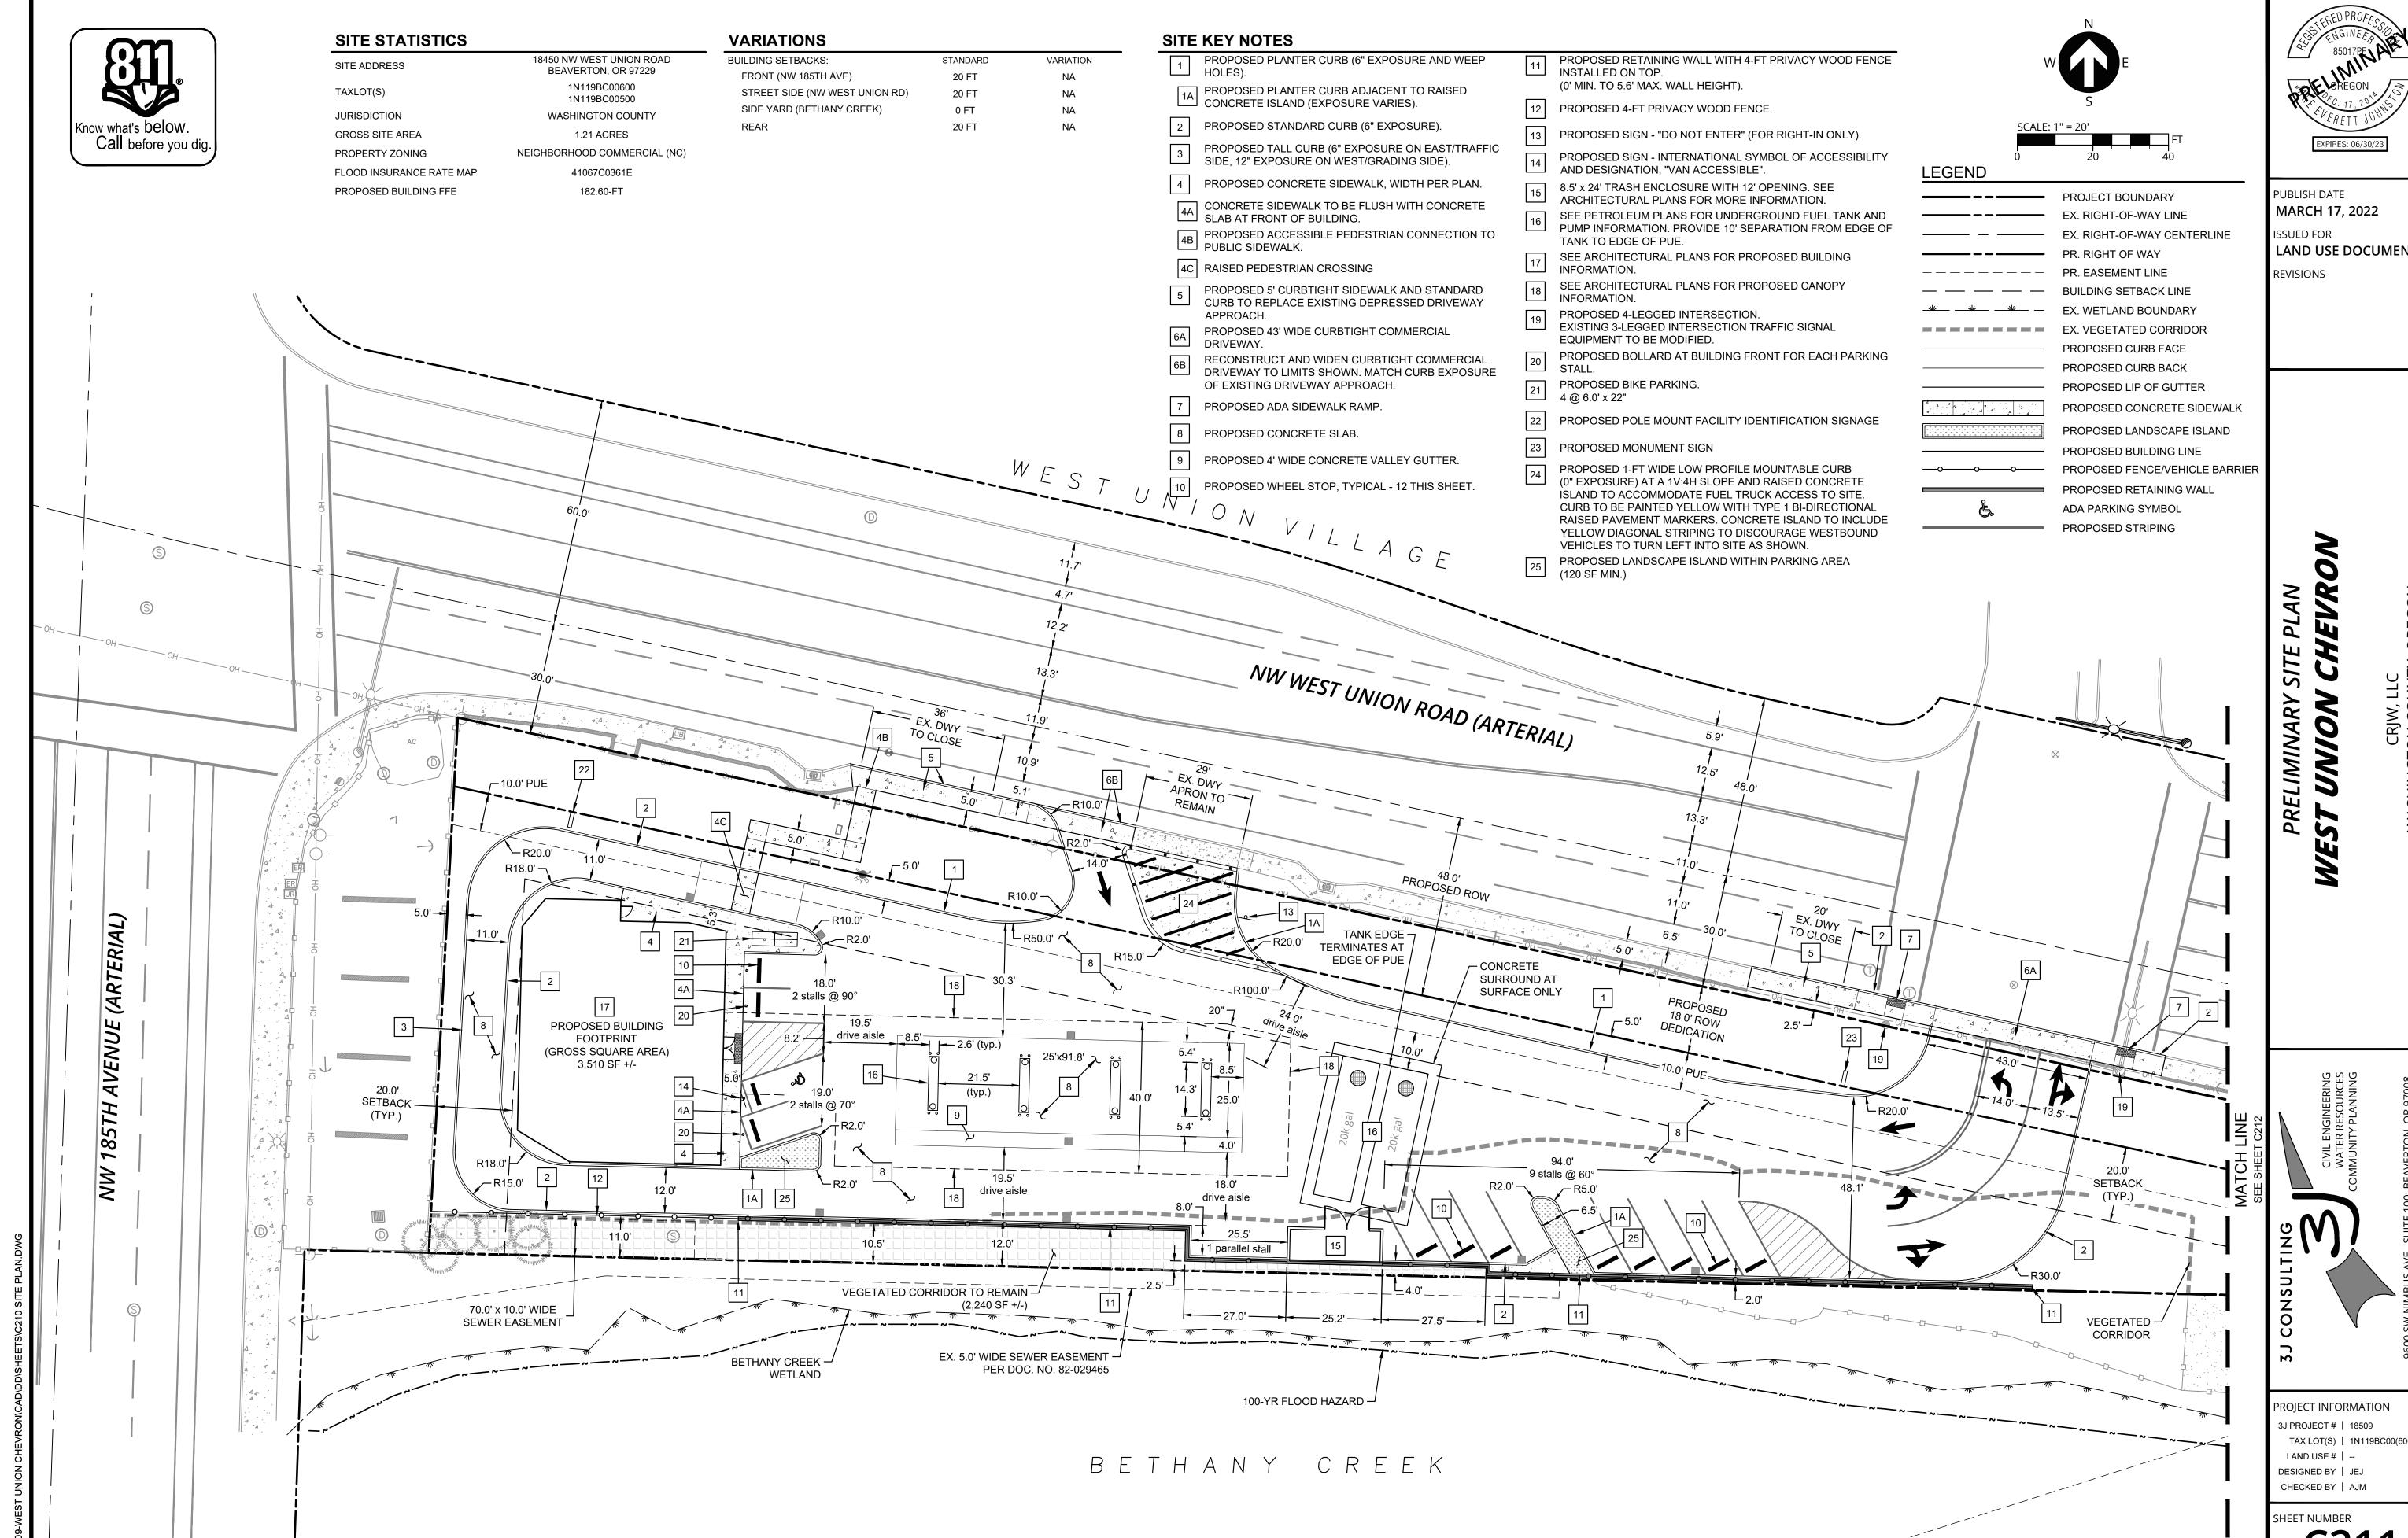

# SITE KEY NOTES

- PROPOSED 5' CURBTIGHT SIDEWALK AND STANDARD CURB (6" EXPOSURE).
- PROPOSED CURBTIGHT SIDEWALK TO SEPARATED SIDEWALK CONNECTION.

| LEGEND      | 20 10                       |
|-------------|-----------------------------|
|             | PROJECT BOUNDARY            |
|             | EX. RIGHT-OF-WAY LINE       |
| <del></del> | EX. RIGHT-OF-WAY CENTERLINE |
|             | PR. RIGHT OF WAY            |
|             | PR. EASEMENT LINE           |
|             | BUILDING SETBACK LINE       |
|             | EX. WETLAND BOUNDARY        |
|             | EX. VEGETATED CORRIDOR      |
|             | PROPOSED CURB FACE          |
|             | PROPOSED CURB BACK          |
| 4 4 4 4     | PROPOSED CONCRETE SIDEWAL   |