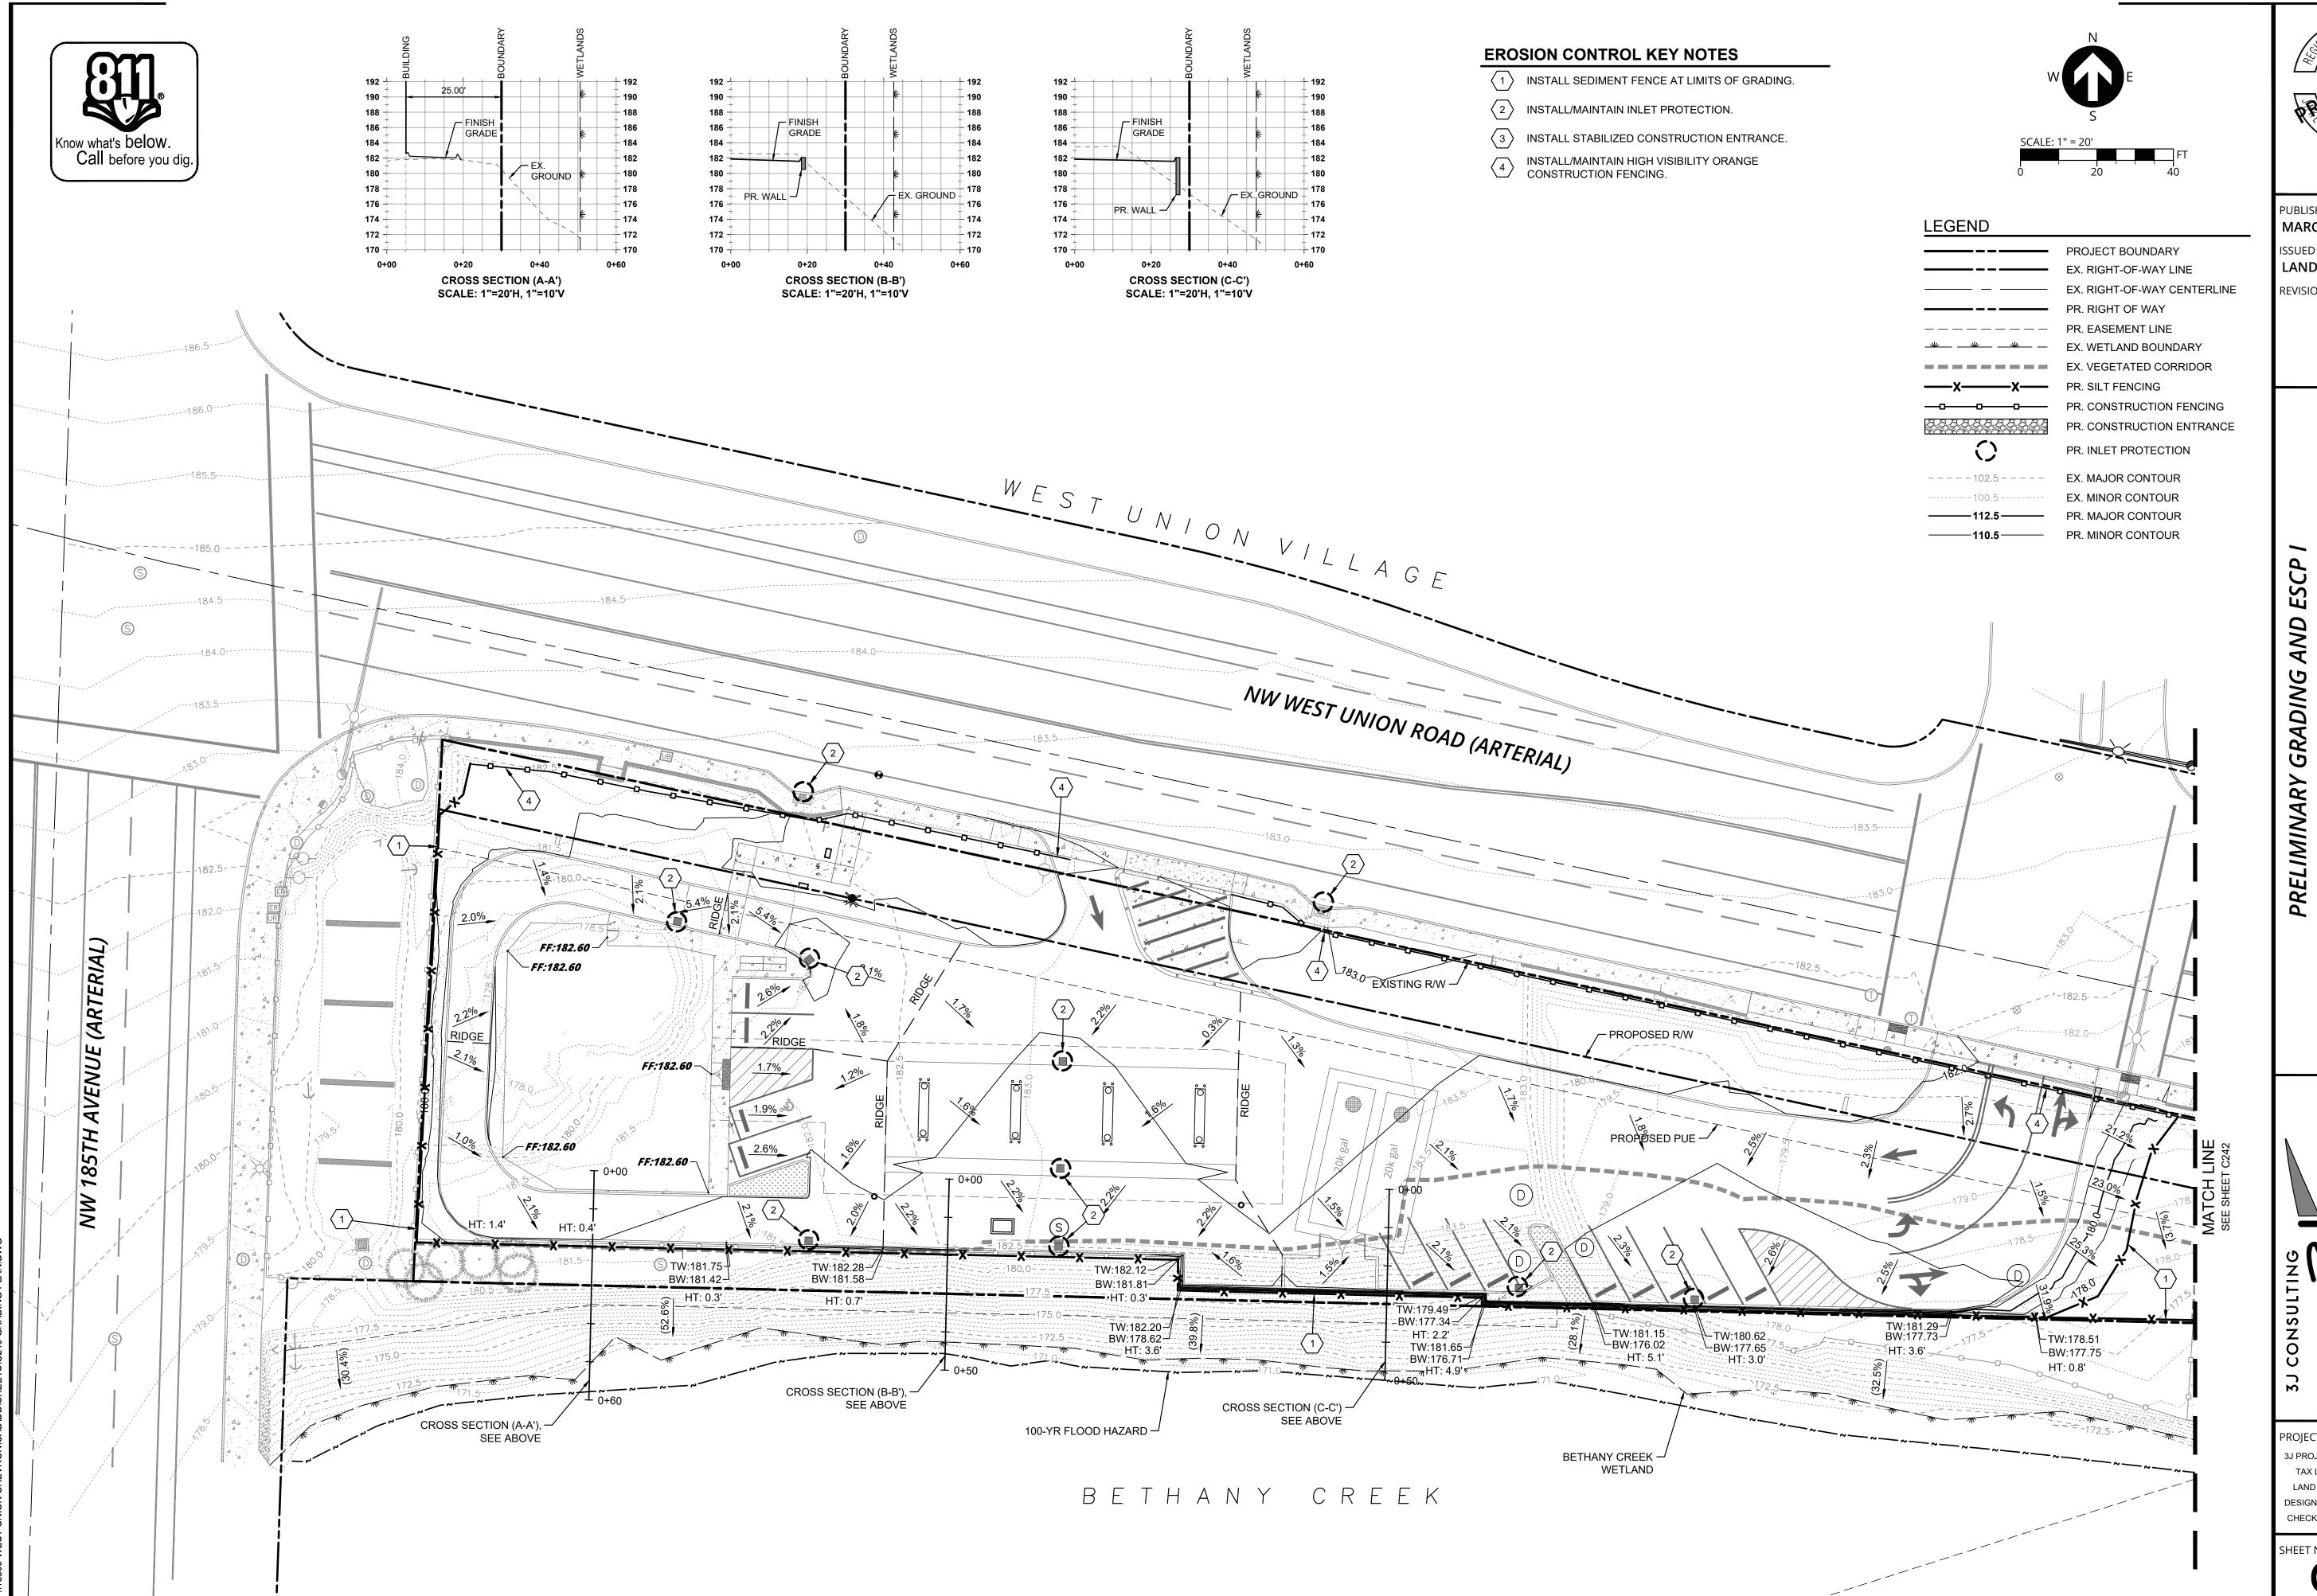

## **EROSION CONTROL KEY NOTES**

- $\langle$  1  $\rangle$  INSTALL SEDIMENT FENCE AT LIMITS OF GRADING.
- 2 INSTALL/MAINTAIN INLET PROTECTION.
- (3) INSTALL STABILIZED CONSTRUCTION ENTRANCE.
- INSTALL/MAINTAIN HIGH VISIBILITY ORANGE CONSTRUCTION FENCING.
- PROPOSED STOCKPILE LOCATION TO BE COVERED WITH PLASTIC SHEETING DURING WET WEATHER AND SURROUNDED BY SEDIMENT CONTROL PERIMETER BARRIER SUCH AS WATTLES.

# **EROSION CONTROL KEY NOTES**

- (1) INSTALL SEDIMENT FENCE AT LIMITS OF GRADING.
- INSTALL/MAINTAIN INLET PROTECTION.
- INSTALL/MAINTAIN HIGH VISIBILITY ORANGE CONSTRUCTION FENCING.

LEGEND PROJECT BOUNDARY

EX. RIGHT-OF-WAY LINE — EX. RIGHT-OF-WAY CENTERLINE PR. RIGHT OF WAY

PR. CONSTRUCTION ENTRANCE

----- PR. EASEMENT LINE —————————— EX. WETLAND BOUNDARY **EX. VEGETATED CORRIDOR —X——X—** PR. SILT FENCING PR. CONSTRUCTION FENCING

PR. INLET PROTECTION

---- EX. MAJOR CONTOUR EX. MINOR CONTOUR

PUBLISH DATE MARCH 17, 2022 ISSUED FOR LAND USE DOCUMENTS REVISIONS

PRELIMINARY GRADING AND ESCP II

WEST UNION CHEVRON

CRJW, LLC WASHINGTON COUNTY, OREGON