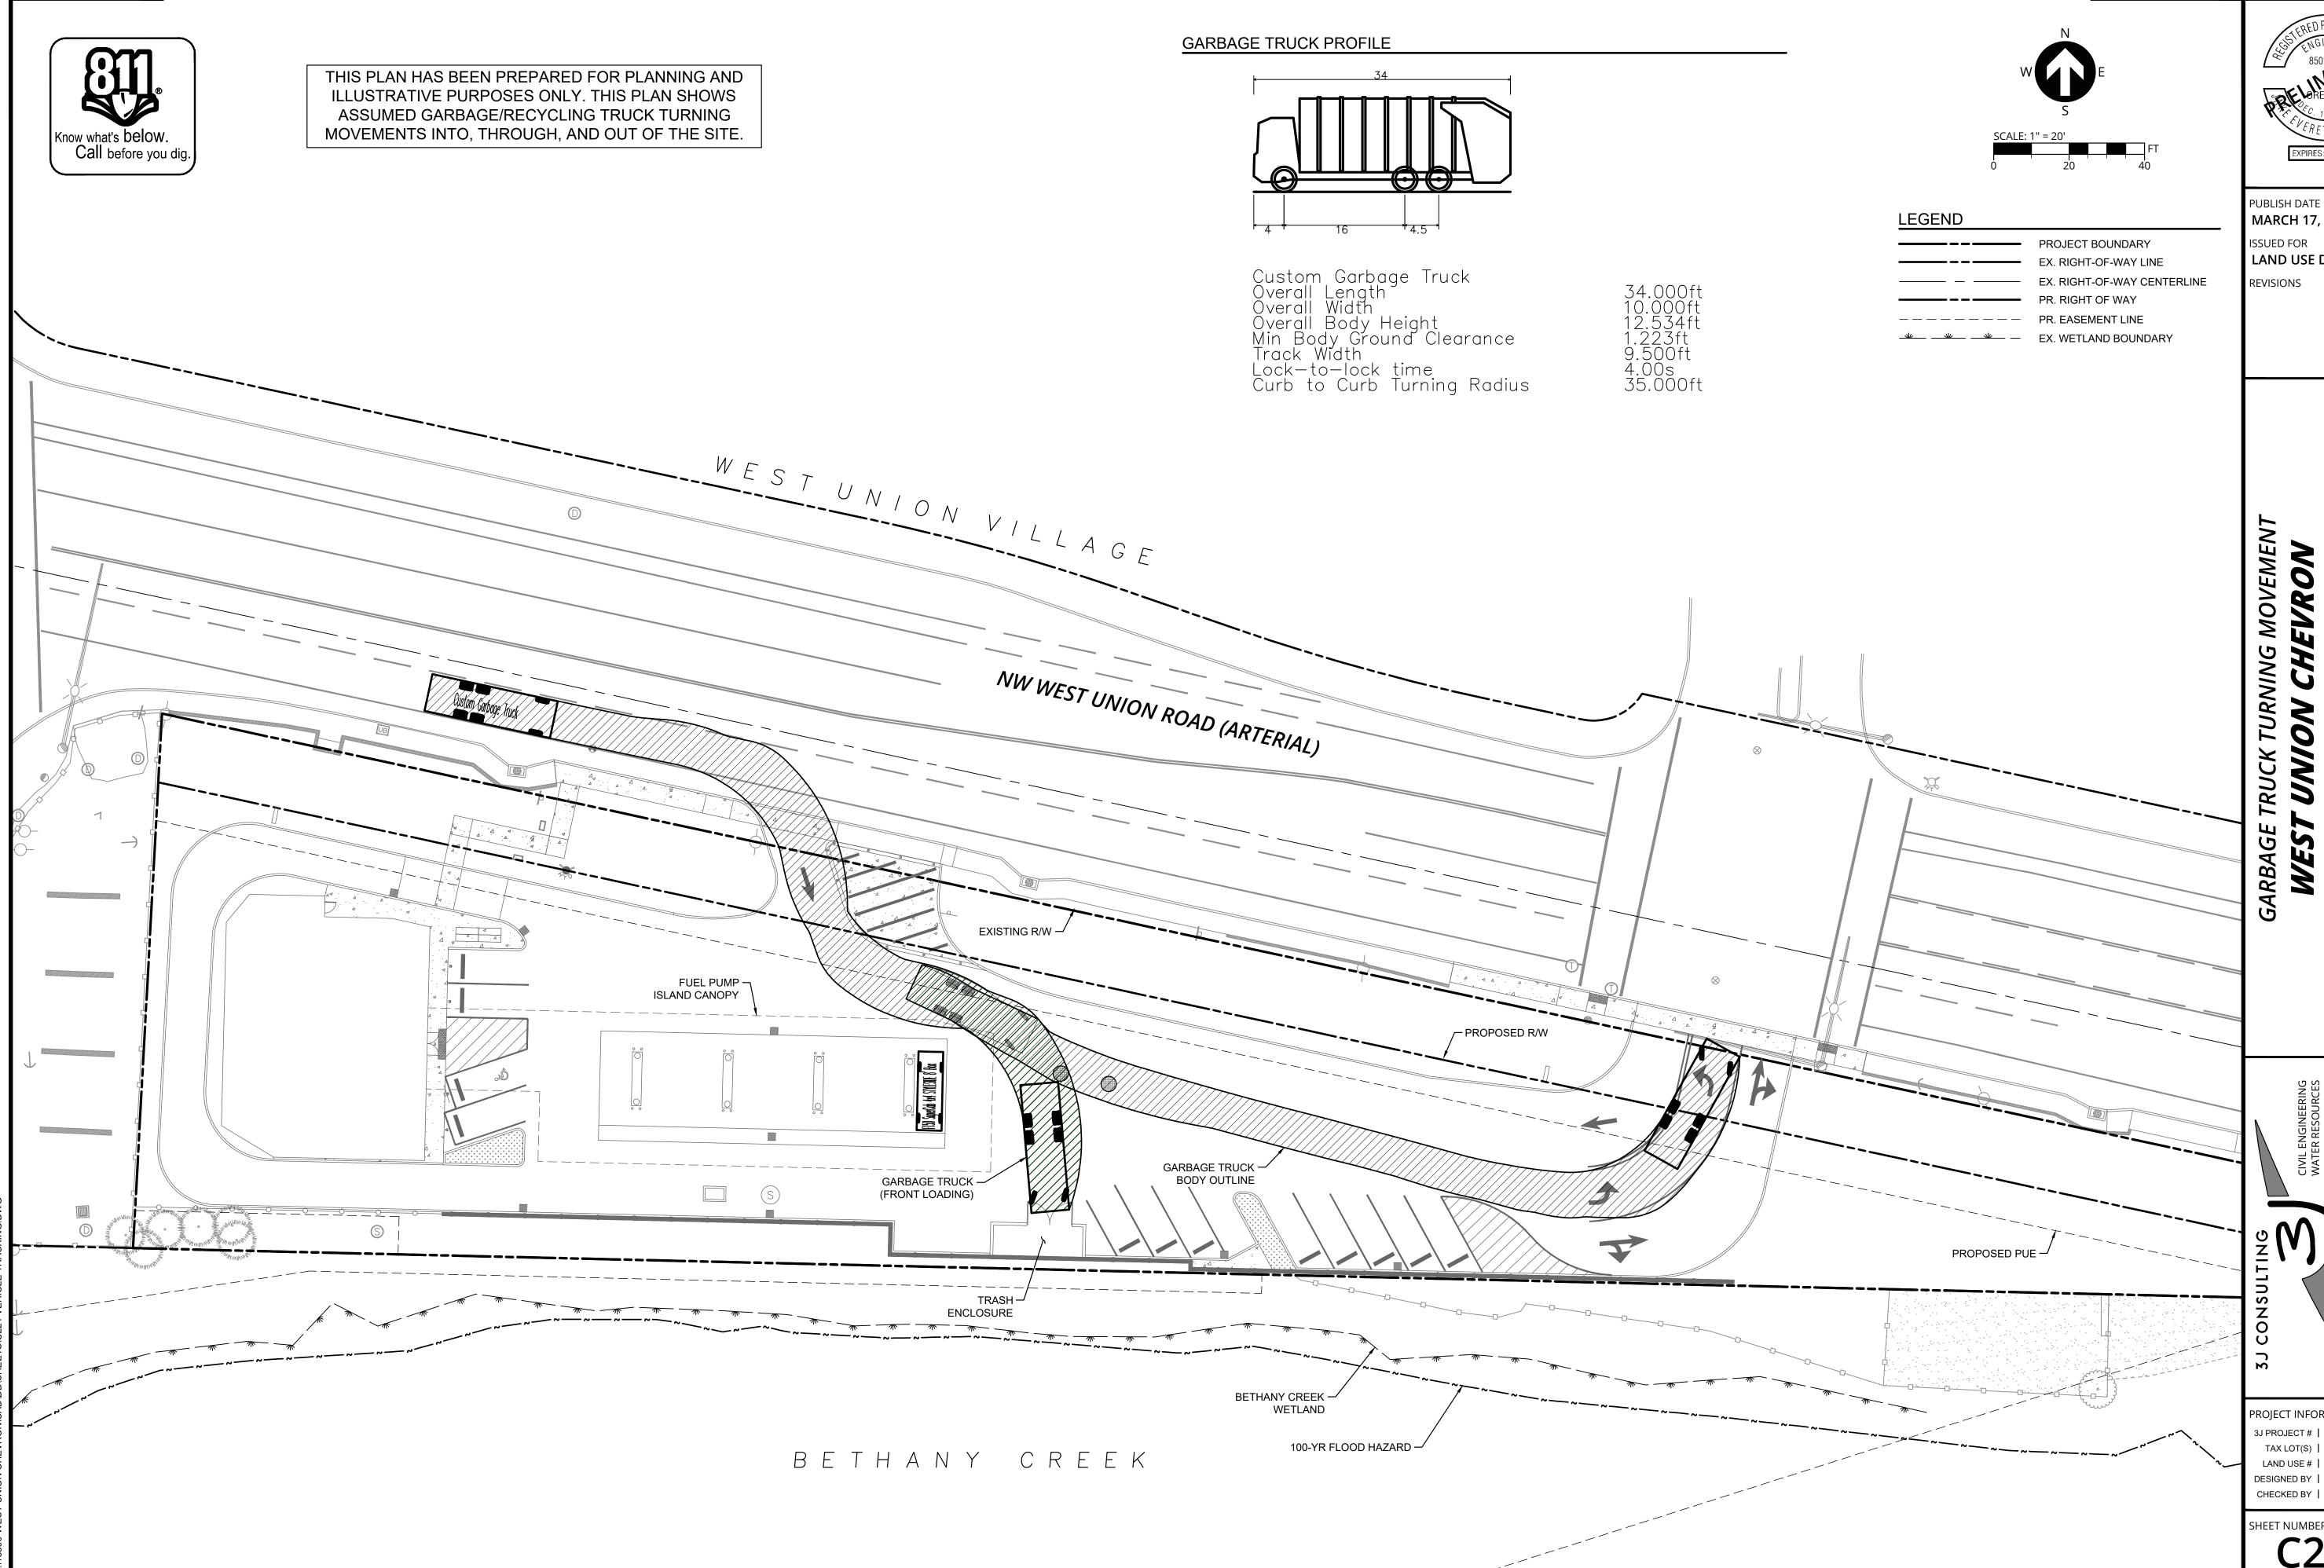

CRJW, LLC WASHINGTON COUNTY, OREGON

UNION CHEVRON

PROJECT INFORMATION 3J PROJECT # | 18509 TAX LOT(S) | 1N119BC00(600,500) LAND USE# | --DESIGNED BY | JEJ

CHECKED BY | AJM SHEET NUMBER

THIS PLAN HAS BEEN PREPARED FOR PLANNING AND ILLUSTRATIVE PURPOSES ONLY. THIS FIRE ACCESS PLAN SHOWS PROPOSED FIRE HOSE LINE PULL EXTENTS FROM ASSUMED FIRE TRUCK ACCESS LOCATIONS AND EXISTING HYDRANT COVERAGE.