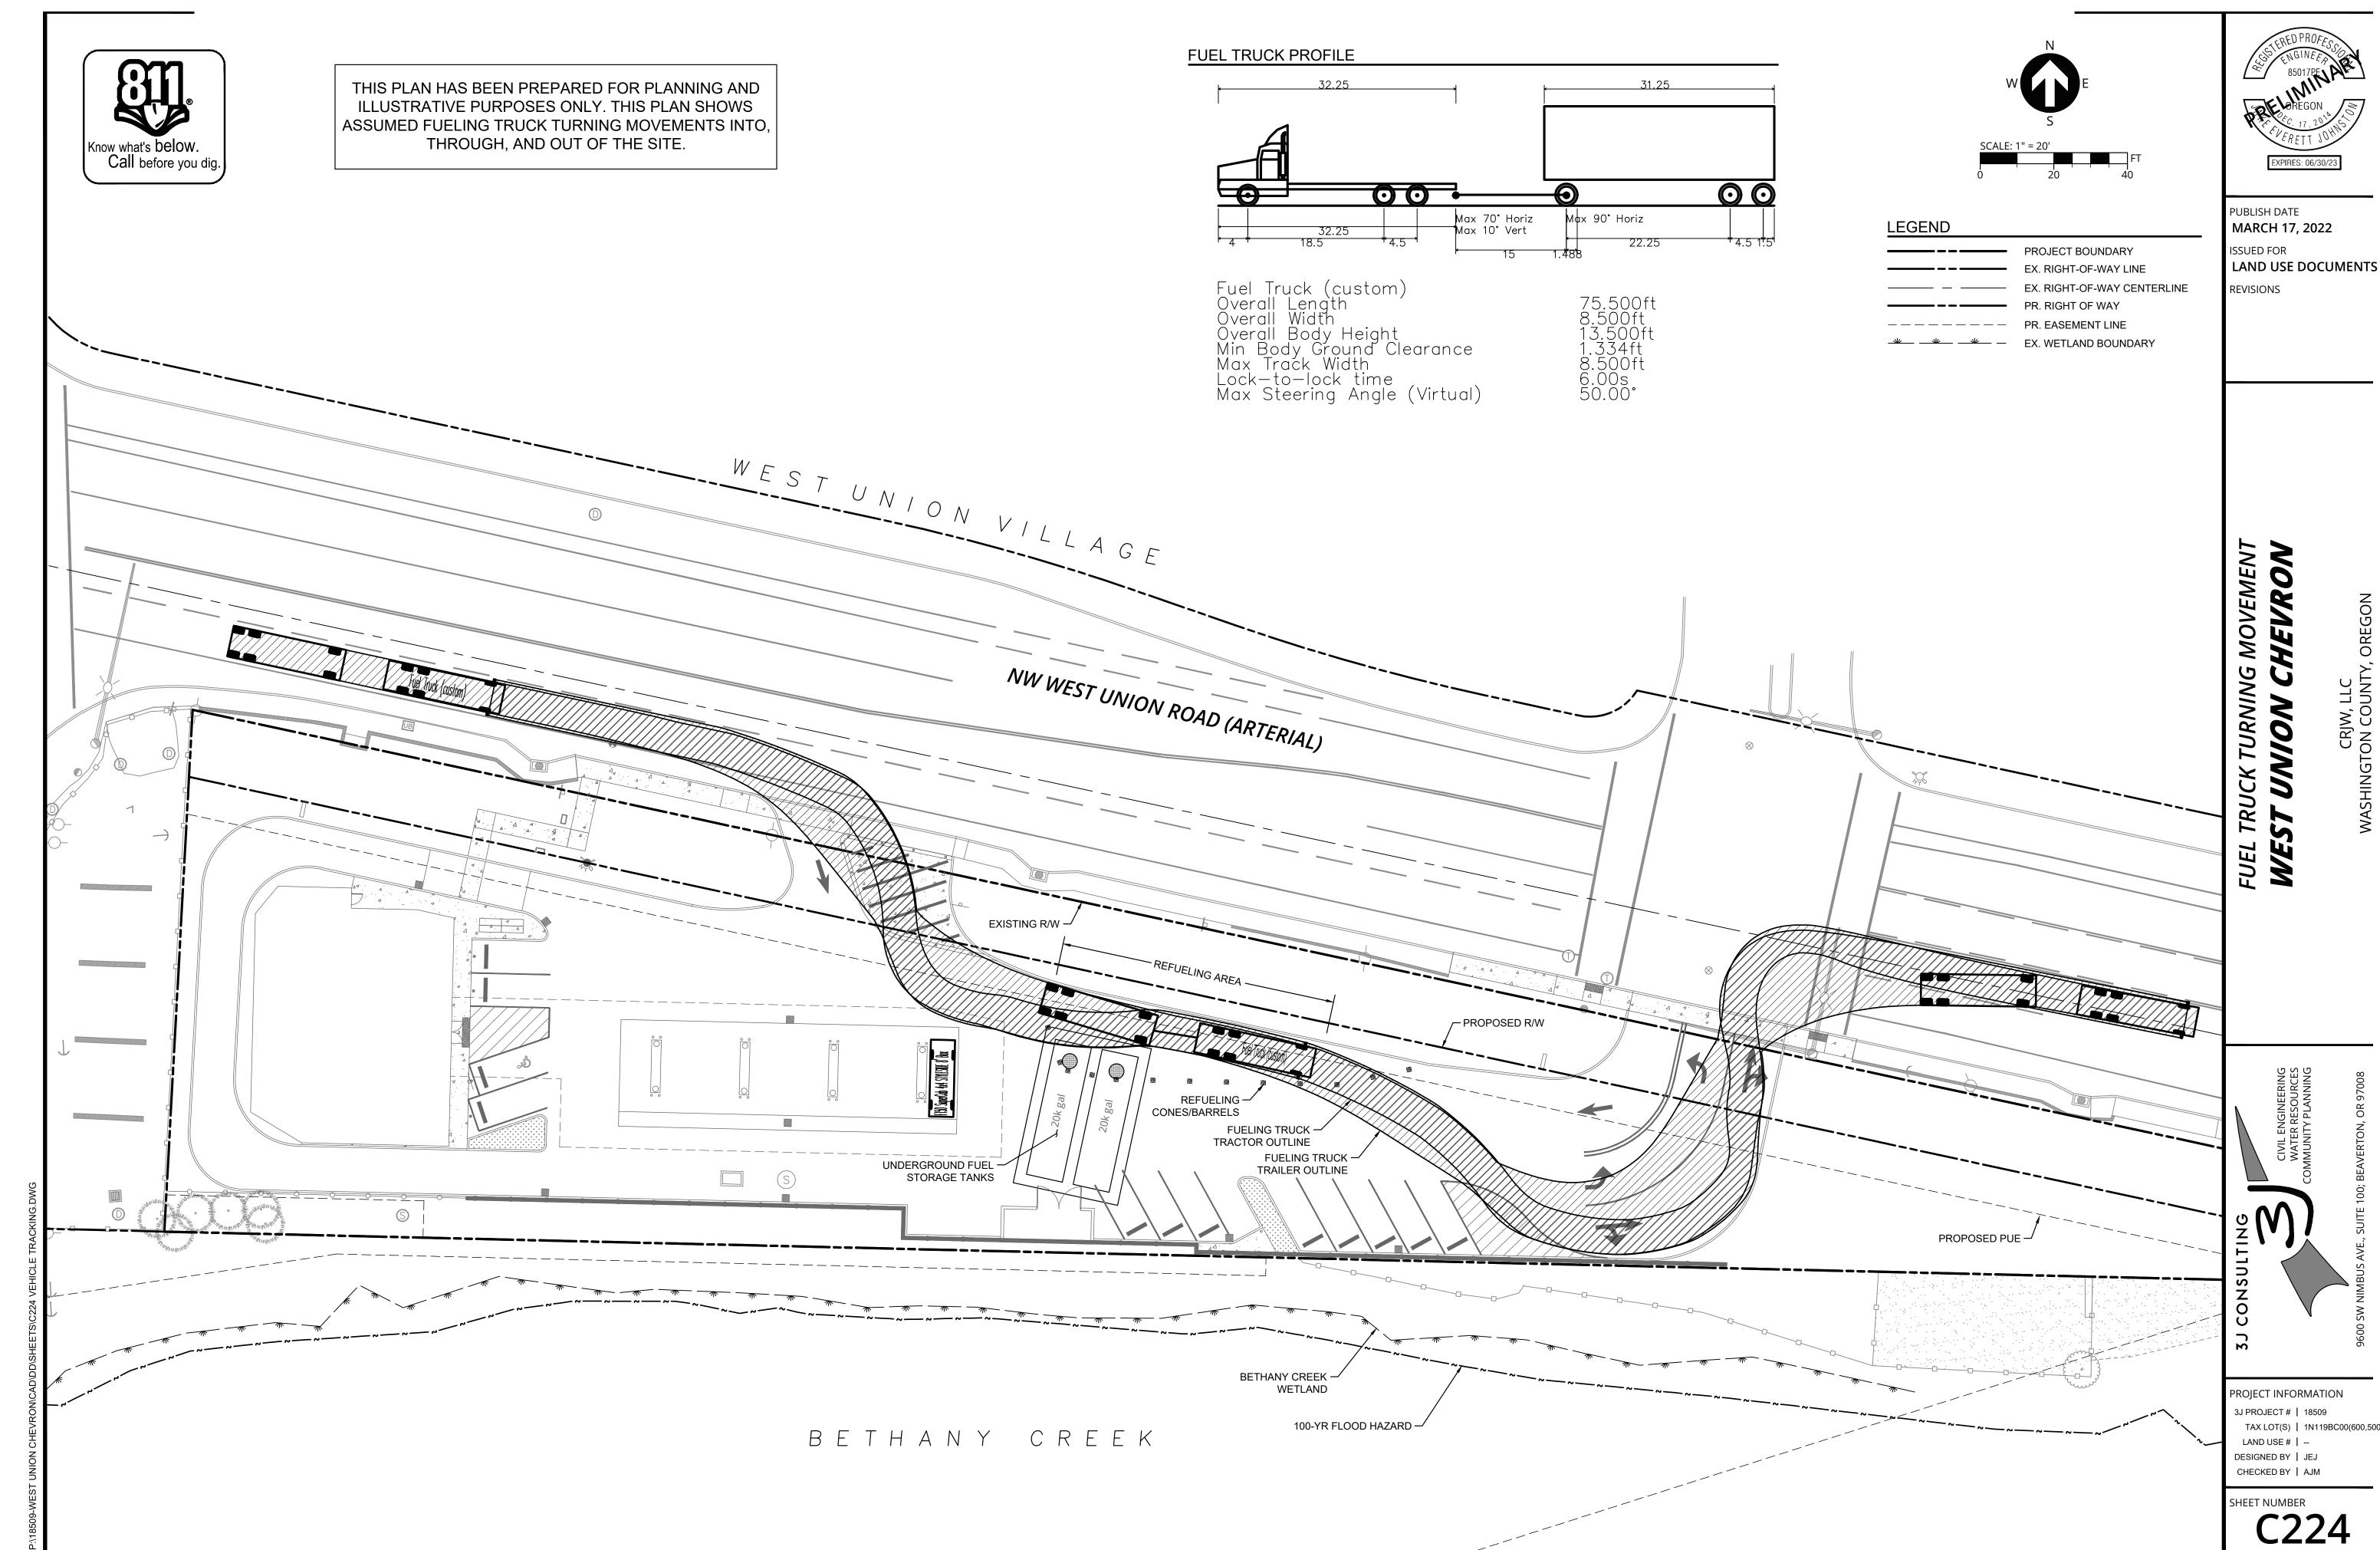

CRJW, LLC WASHINGTON COUNTY, OREGON

UNION CHEVRON

PROJECT INFORMATION 3J PROJECT # | 18509 TAX LOT(S) | 1N119BC00(600,500) LAND USE# | --DESIGNED BY | JEJ

CHECKED BY | AJM SHEET NUMBER

THIS PLAN HAS BEEN PREPARED FOR PLANNING AND ILLUSTRATIVE PURPOSES ONLY. THIS FIRE ACCESS PLAN SHOWS PROPOSED FIRE HOSE LINE PULL EXTENTS FROM ASSUMED FIRE TRUCK ACCESS LOCATIONS AND EXISTING HYDRANT COVERAGE.