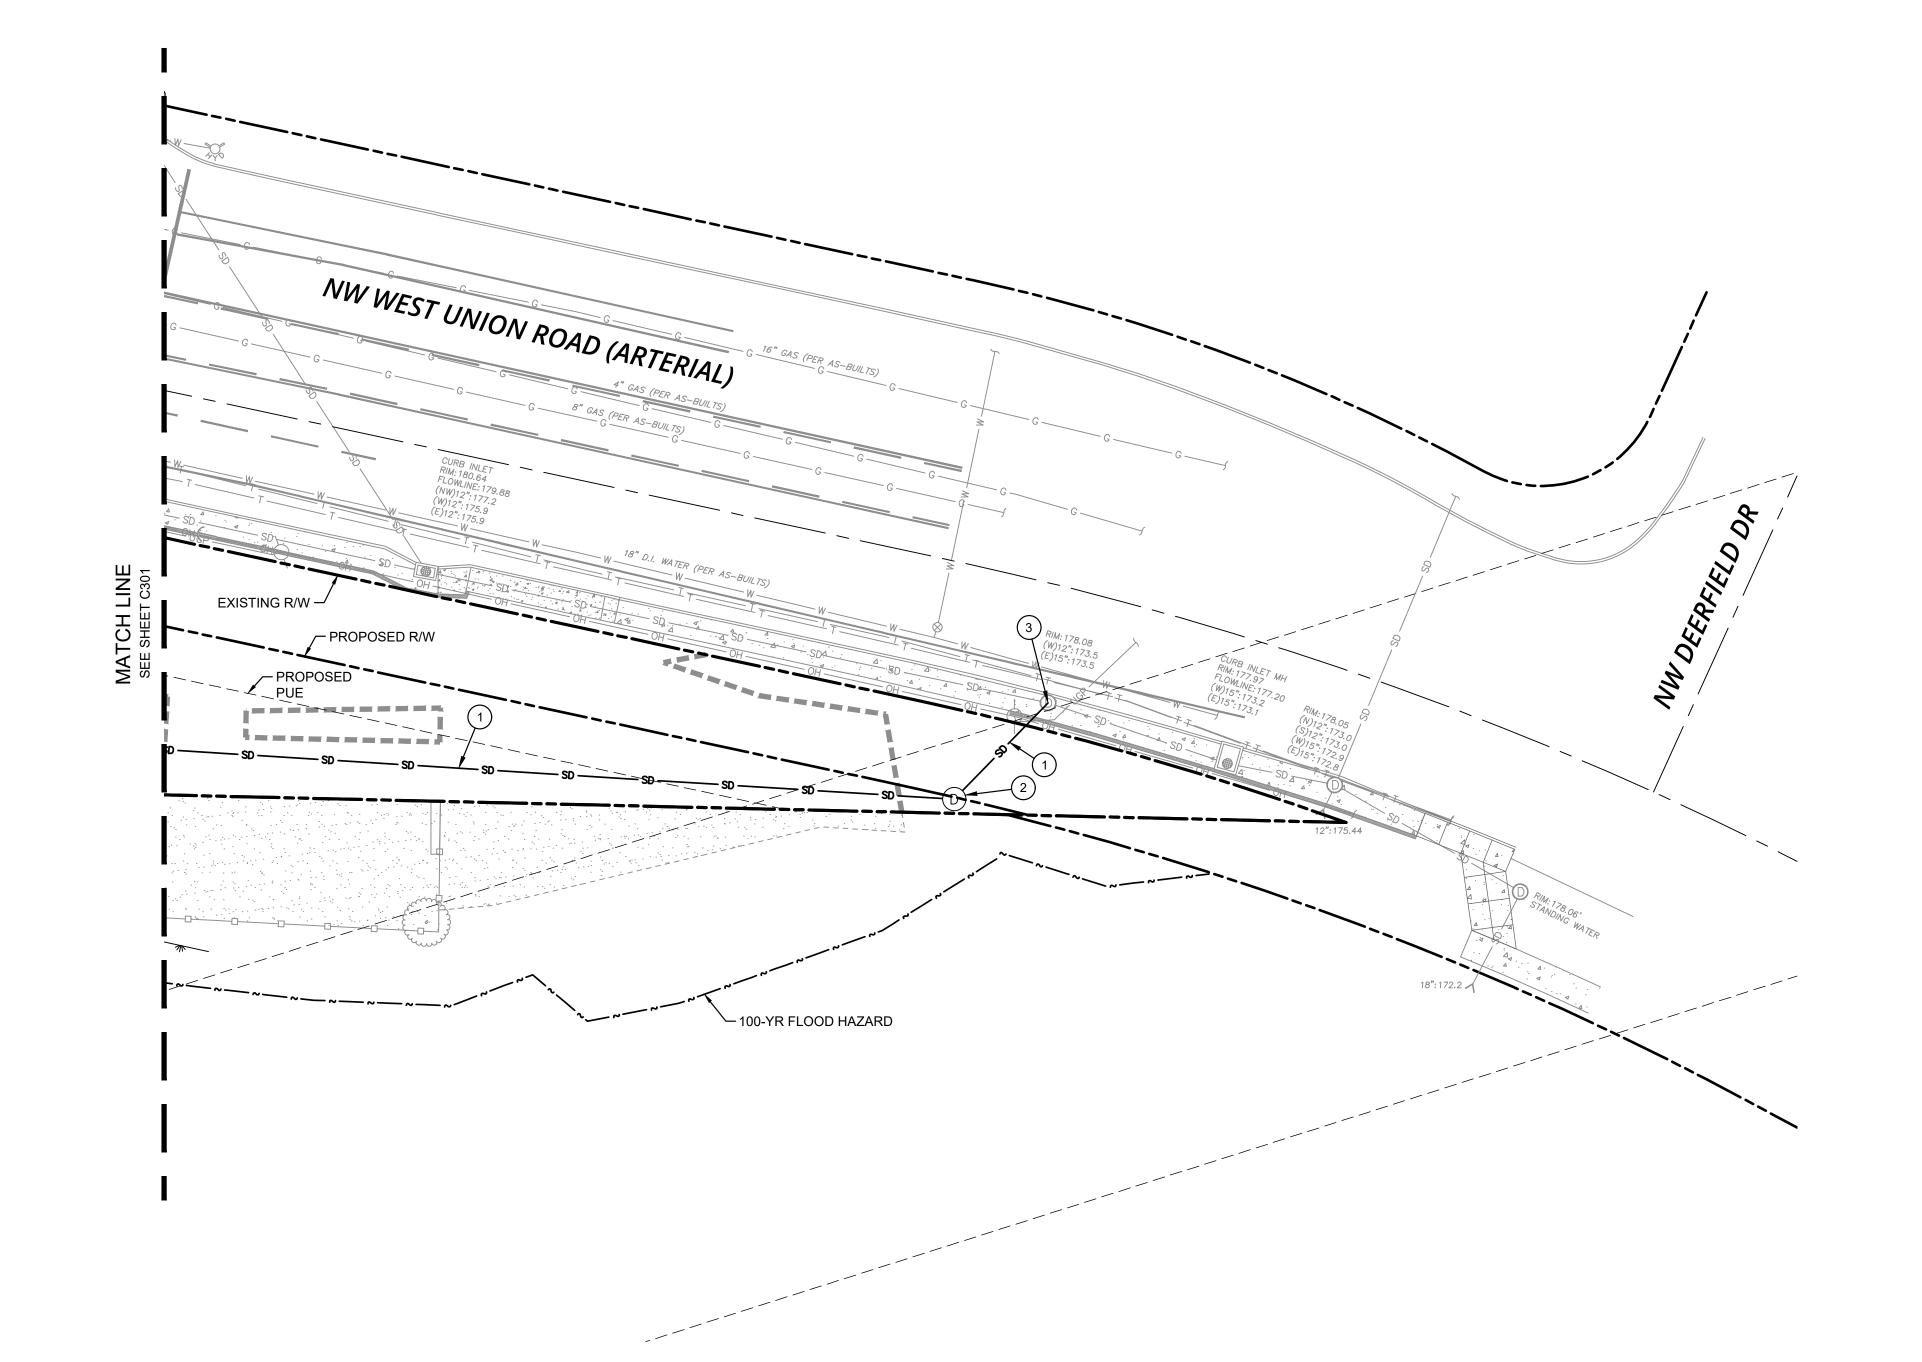

(W)12":173.5 → (E)15":173.5

— CURB INLET ME RIM:177.97

(W)15":173.2

(E)15":173.1

- RIM: 178.05

(N)12":173.0

(S)12":173.0

(W)15":172.9

(E)15":172.8

RIM: 178.06 -

STANDING

18": 172.2 <sup>—/</sup>

WATER

FL: 177.20

EX. WATER MAIN

EX. GAS LINE