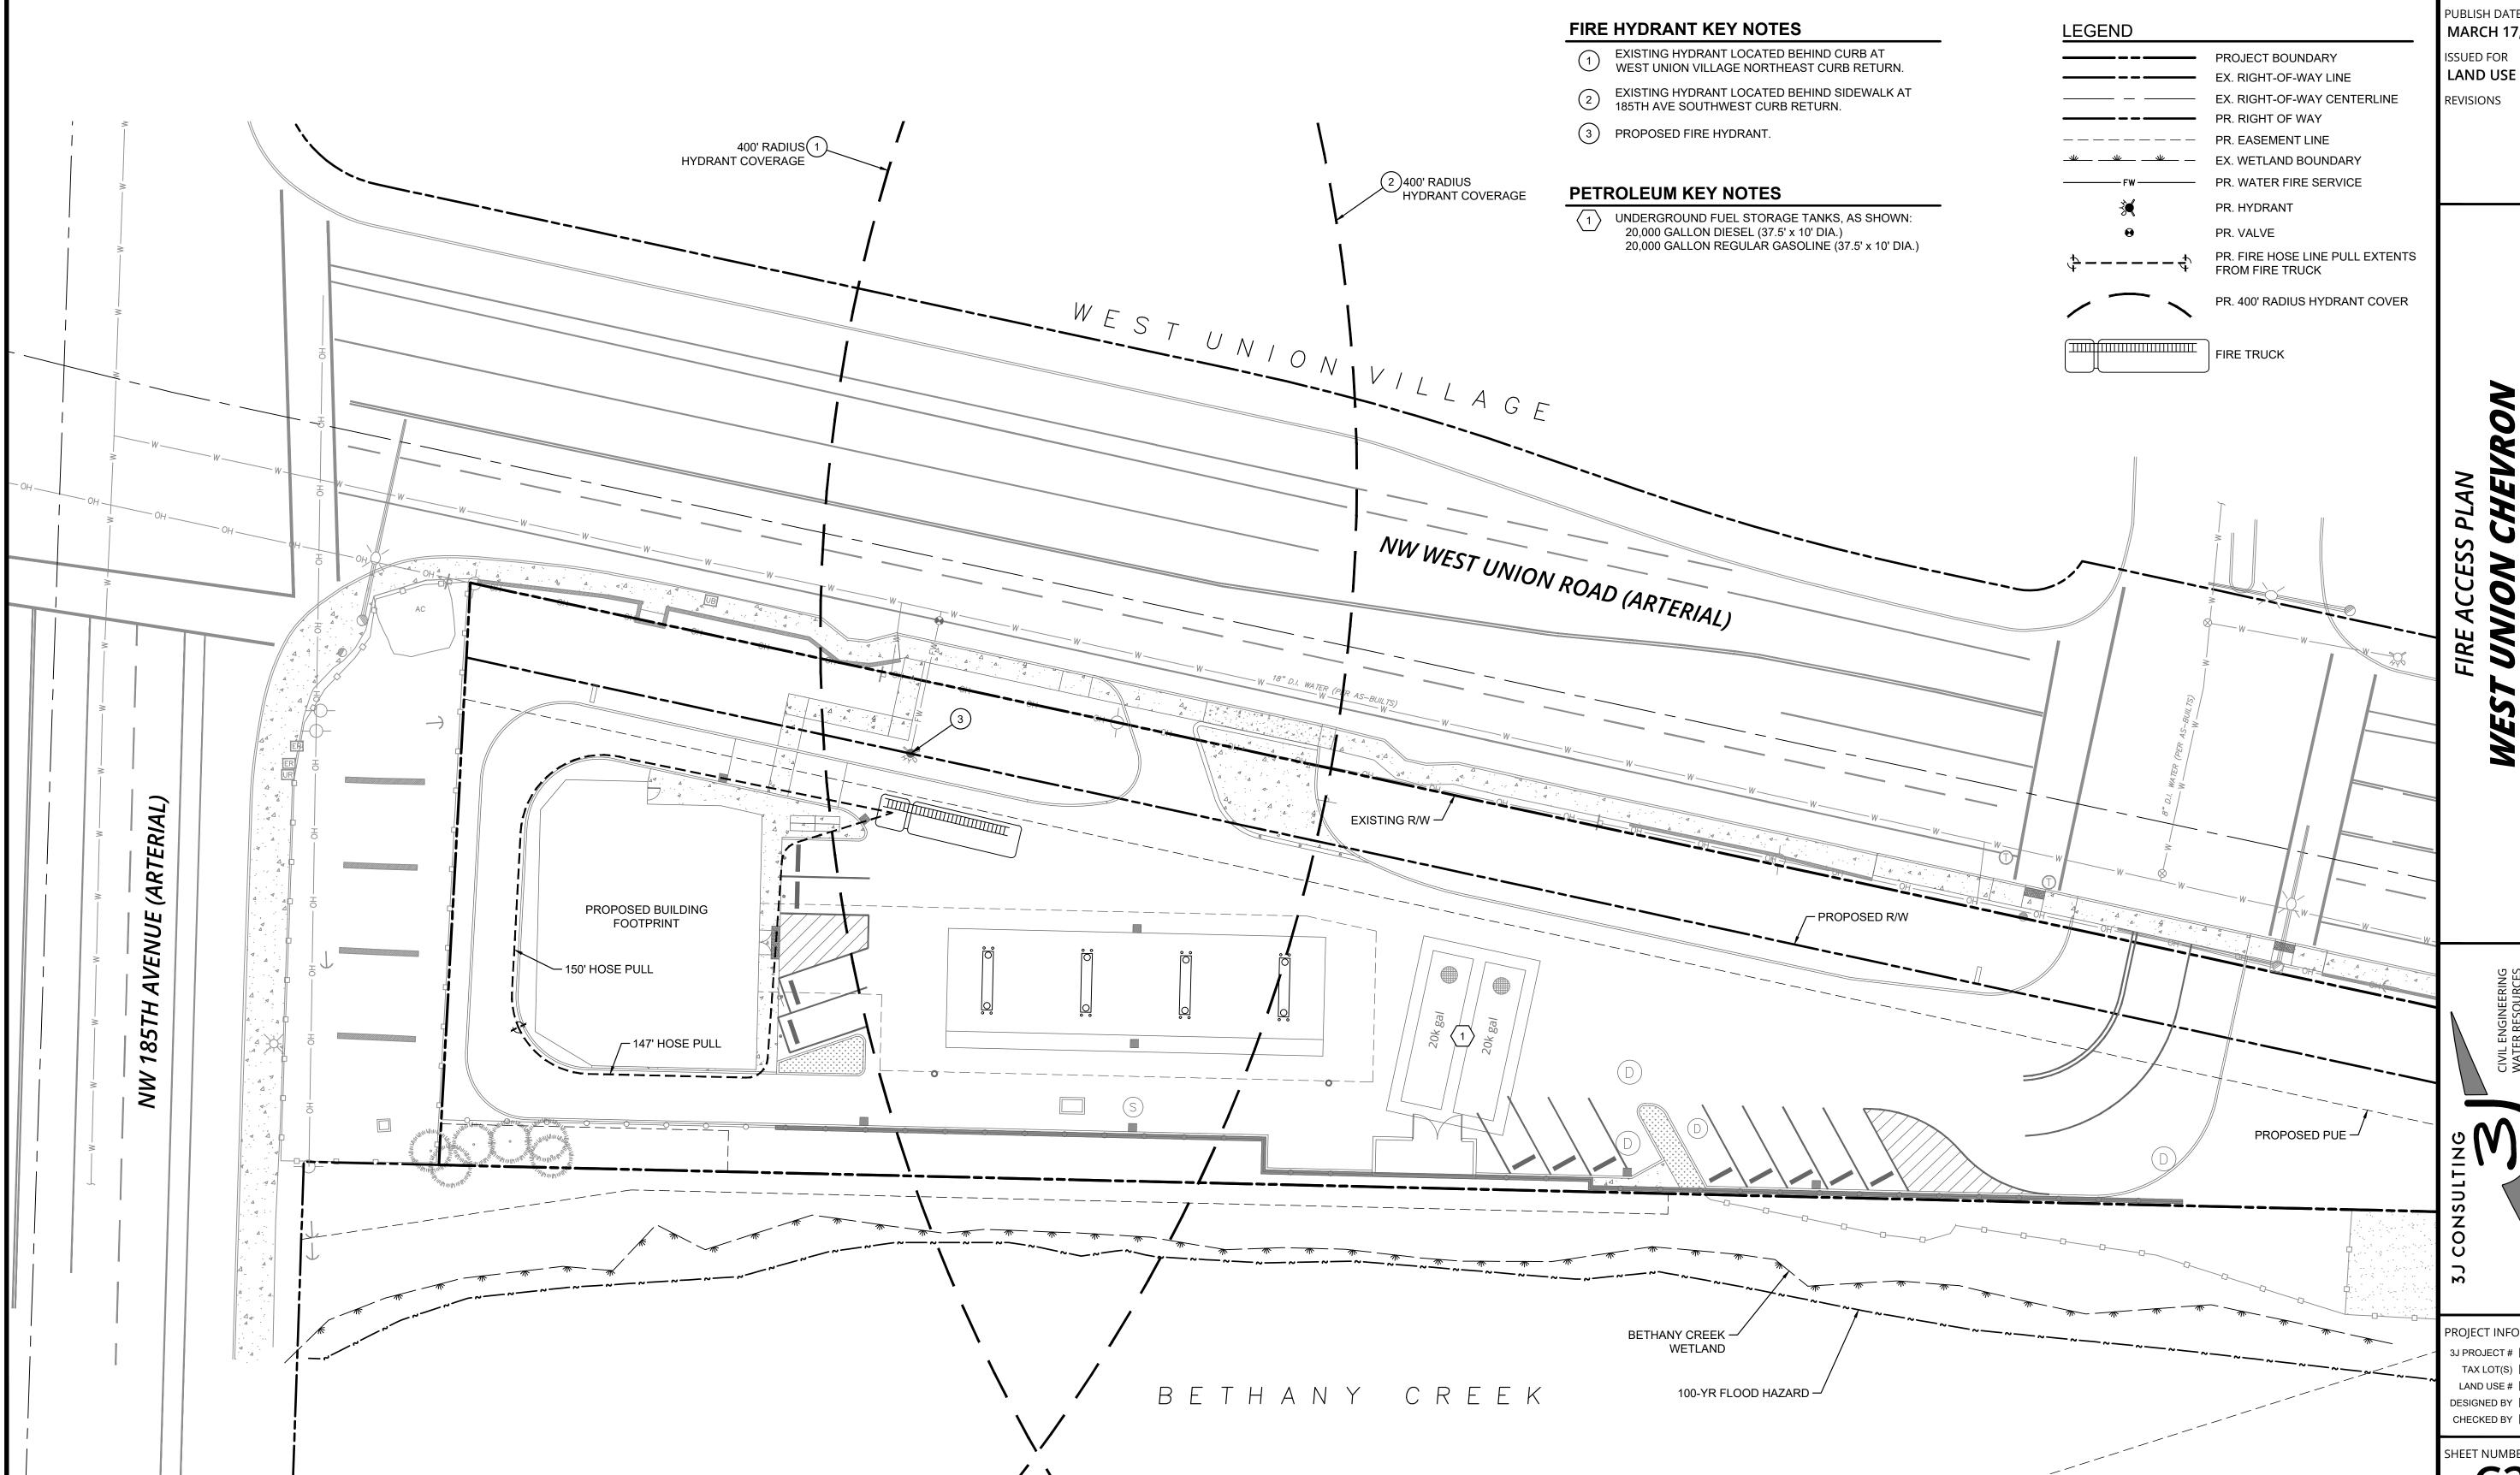

CRJW, LLC WASHINGTON COUNTY, OREGON

UNION CHEVRON

PROJECT INFORMATION 3J PROJECT # | 18509 TAX LOT(S) | 1N119BC00(600,500) LAND USE# | --DESIGNED BY | JEJ

CHECKED BY | AJM SHEET NUMBER

THIS PLAN HAS BEEN PREPARED FOR PLANNING AND ILLUSTRATIVE PURPOSES ONLY. THIS FIRE ACCESS PLAN SHOWS PROPOSED FIRE HOSE LINE PULL EXTENTS FROM ASSUMED FIRE TRUCK ACCESS LOCATIONS AND EXISTING HYDRANT COVERAGE.