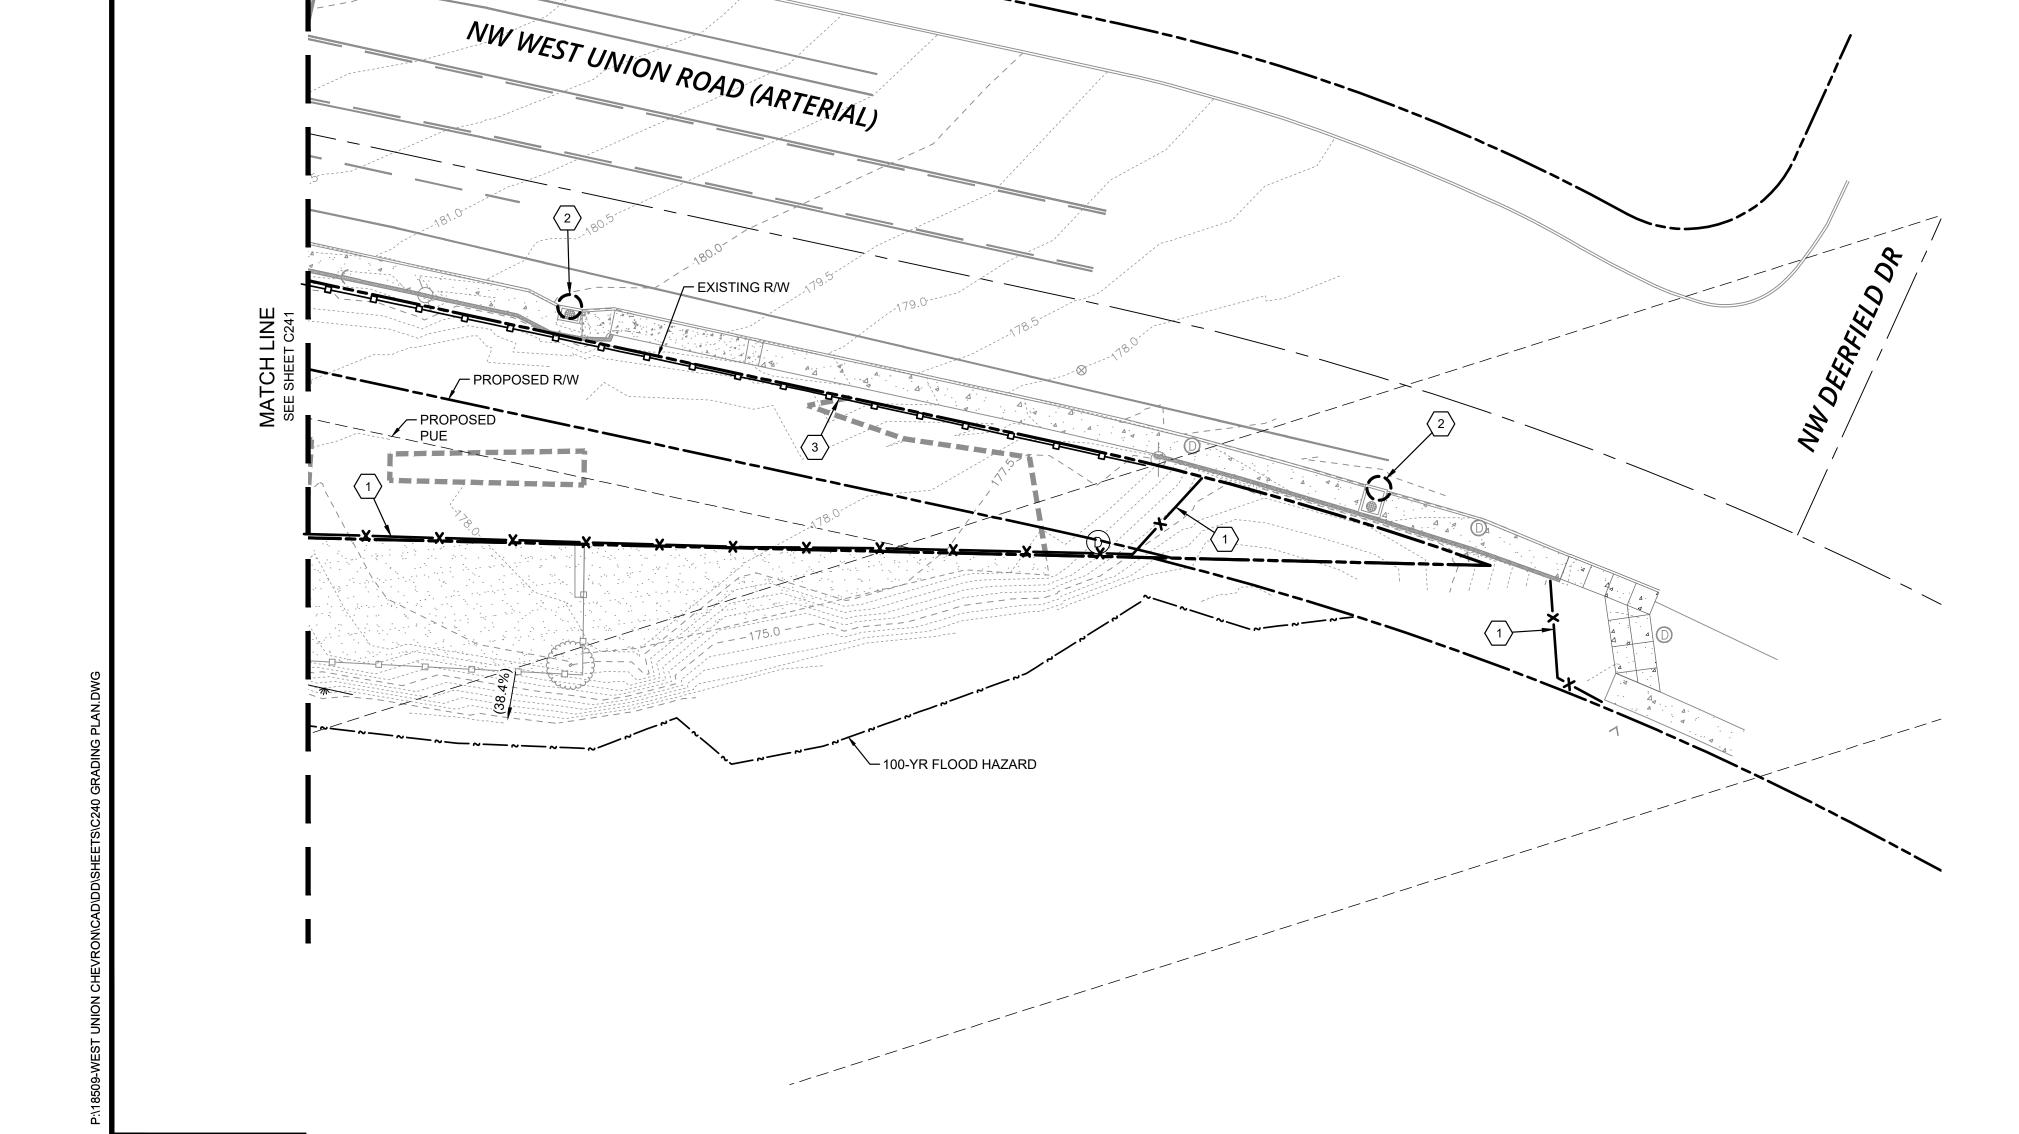

(W)12":173.5 → (E)15":173.5

— CURB INLET ME RIM:177.97

(W)15":173.2

(E)15":173.1

- RIM: 178.05

(N)12":173.0

(S)12":173.0

(W)15":172.9

(E)15":172.8

RIM: 178.06 -

STANDING

18": 172.2 <sup>—/</sup>

WATER

FL: 177.20

EX. WATER MAIN

EX. GAS LINE