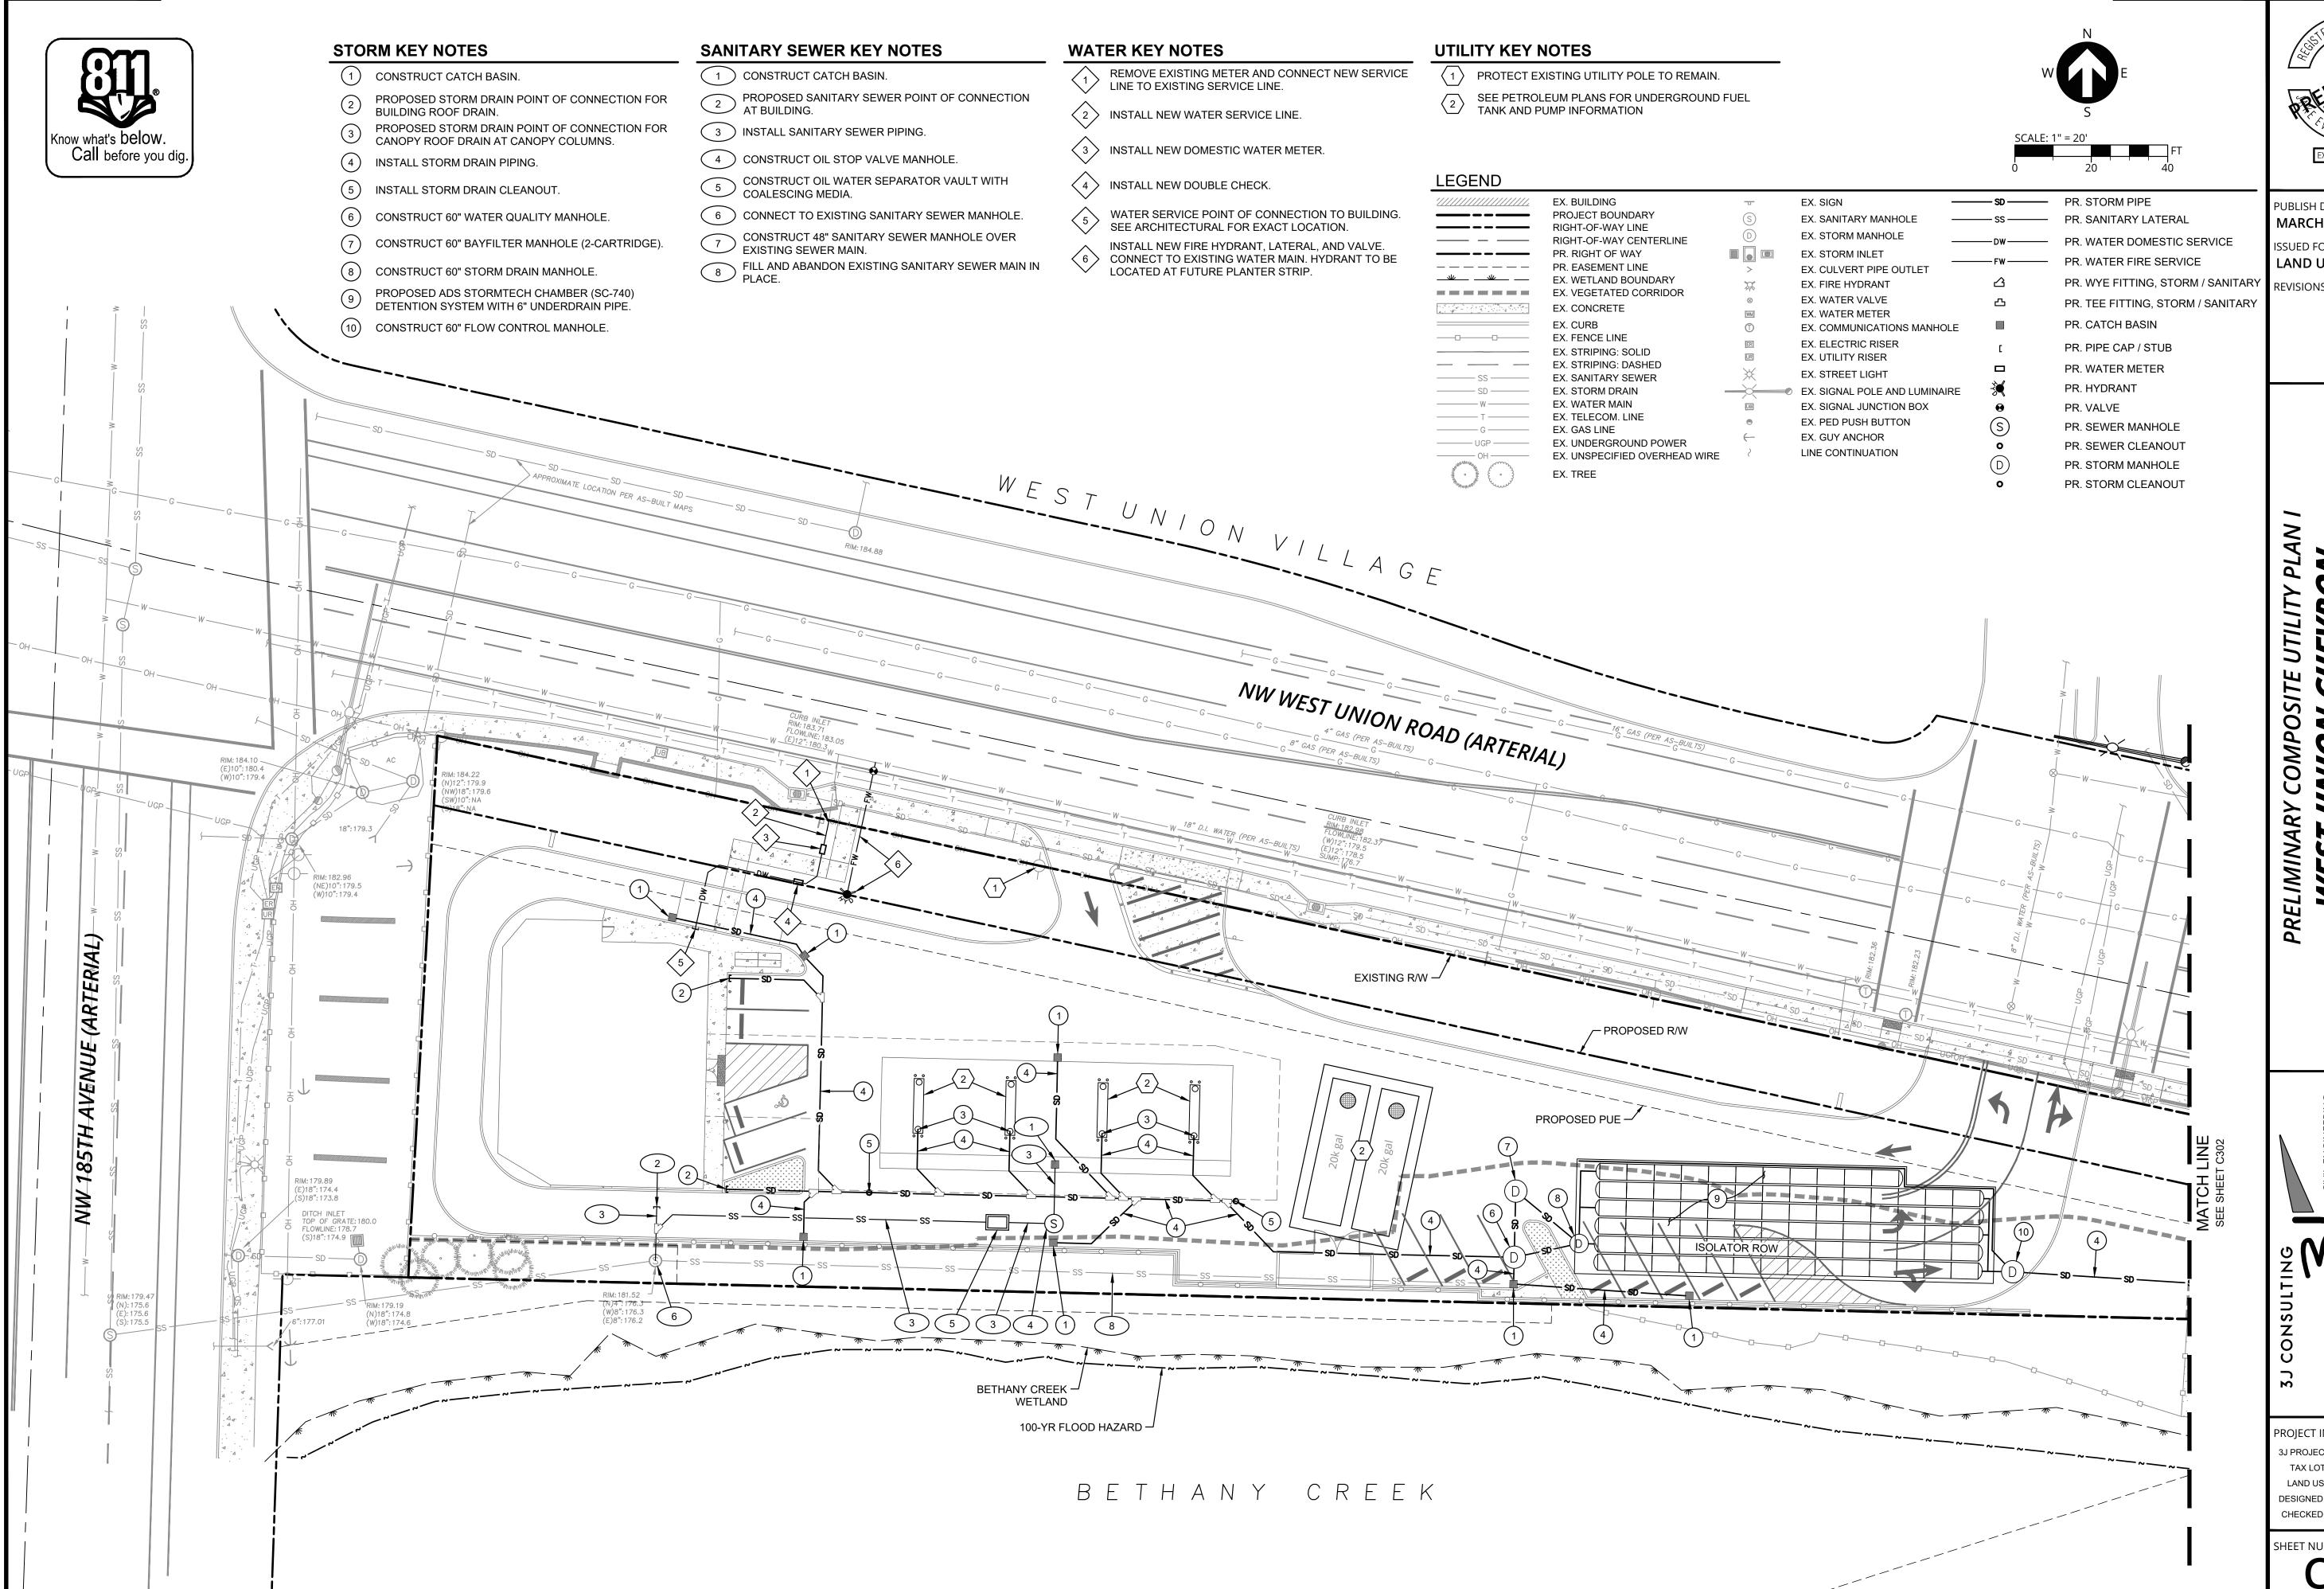

# STORM KEY NOTES

- 1) INSTALL STORM DRAIN PIPING.
- (2) CONSTRUCT 48" STORM MANHOLE.
- (3) CONNECT TO EXISTING SHALLOW STORM MANHOLE.

# LEGEND

PUBLISH DATE MARCH 17, 2022 **ISSUED FOR** LAND USE DOCUMENTS REVISIONS

PRELIMINARY COMPOSITE UTILITY PLAN II **WEST UNION CHEVRON** 

PROJECT INFORMATION 3J PROJECT # | 18509 TAX LOT(S) | 1N119BC00(600,500) LAND USE# | --DESIGNED BY | JEJ CHECKED BY | AJM