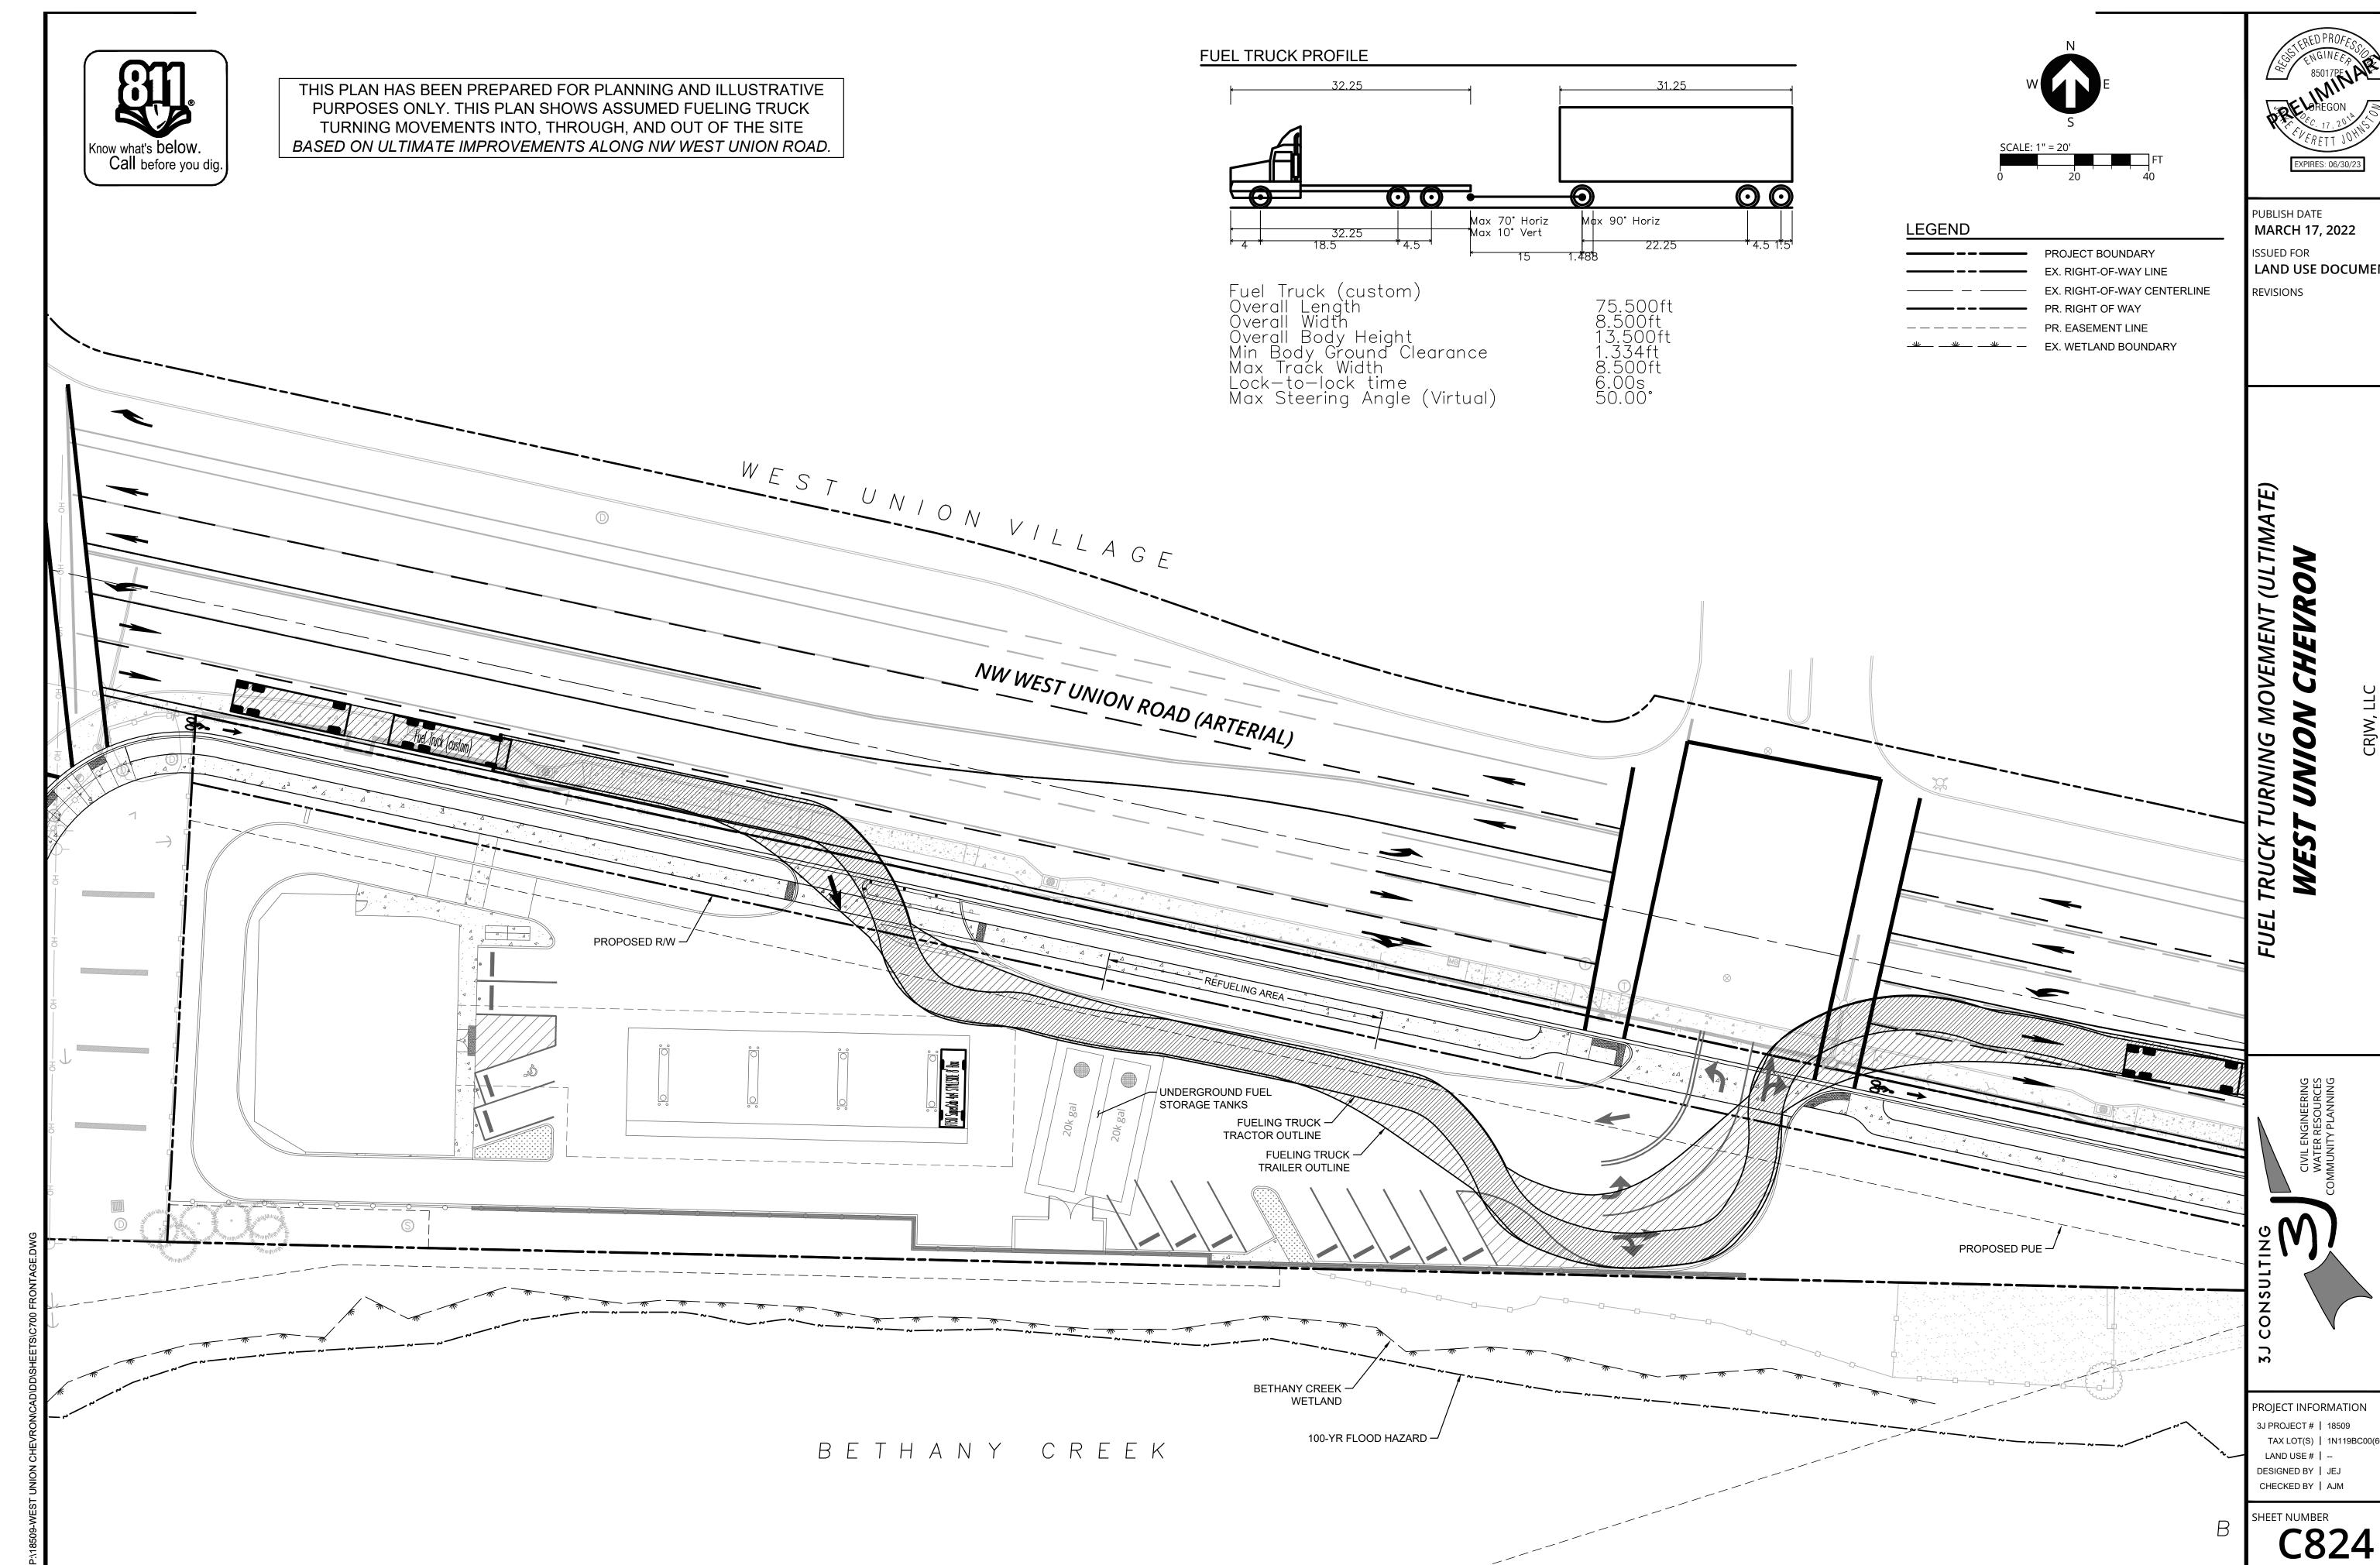

CRJW, LLC WASHINGTON COUNTY, OREGON

UNION CHEVRON

PROJECT INFORMATION 3J PROJECT # | 18509 TAX LOT(S) | 1N119BC00(600,500) LAND USE# | --DESIGNED BY | JEJ

CHECKED BY | AJM SHEET NUMBER

THIS PLAN HAS BEEN PREPARED FOR PLANNING AND ILLUSTRATIVE PURPOSES ONLY. THIS FIRE ACCESS PLAN SHOWS PROPOSED FIRE HOSE LINE PULL EXTENTS FROM ASSUMED FIRE TRUCK ACCESS LOCATIONS AND EXISTING HYDRANT COVERAGE.