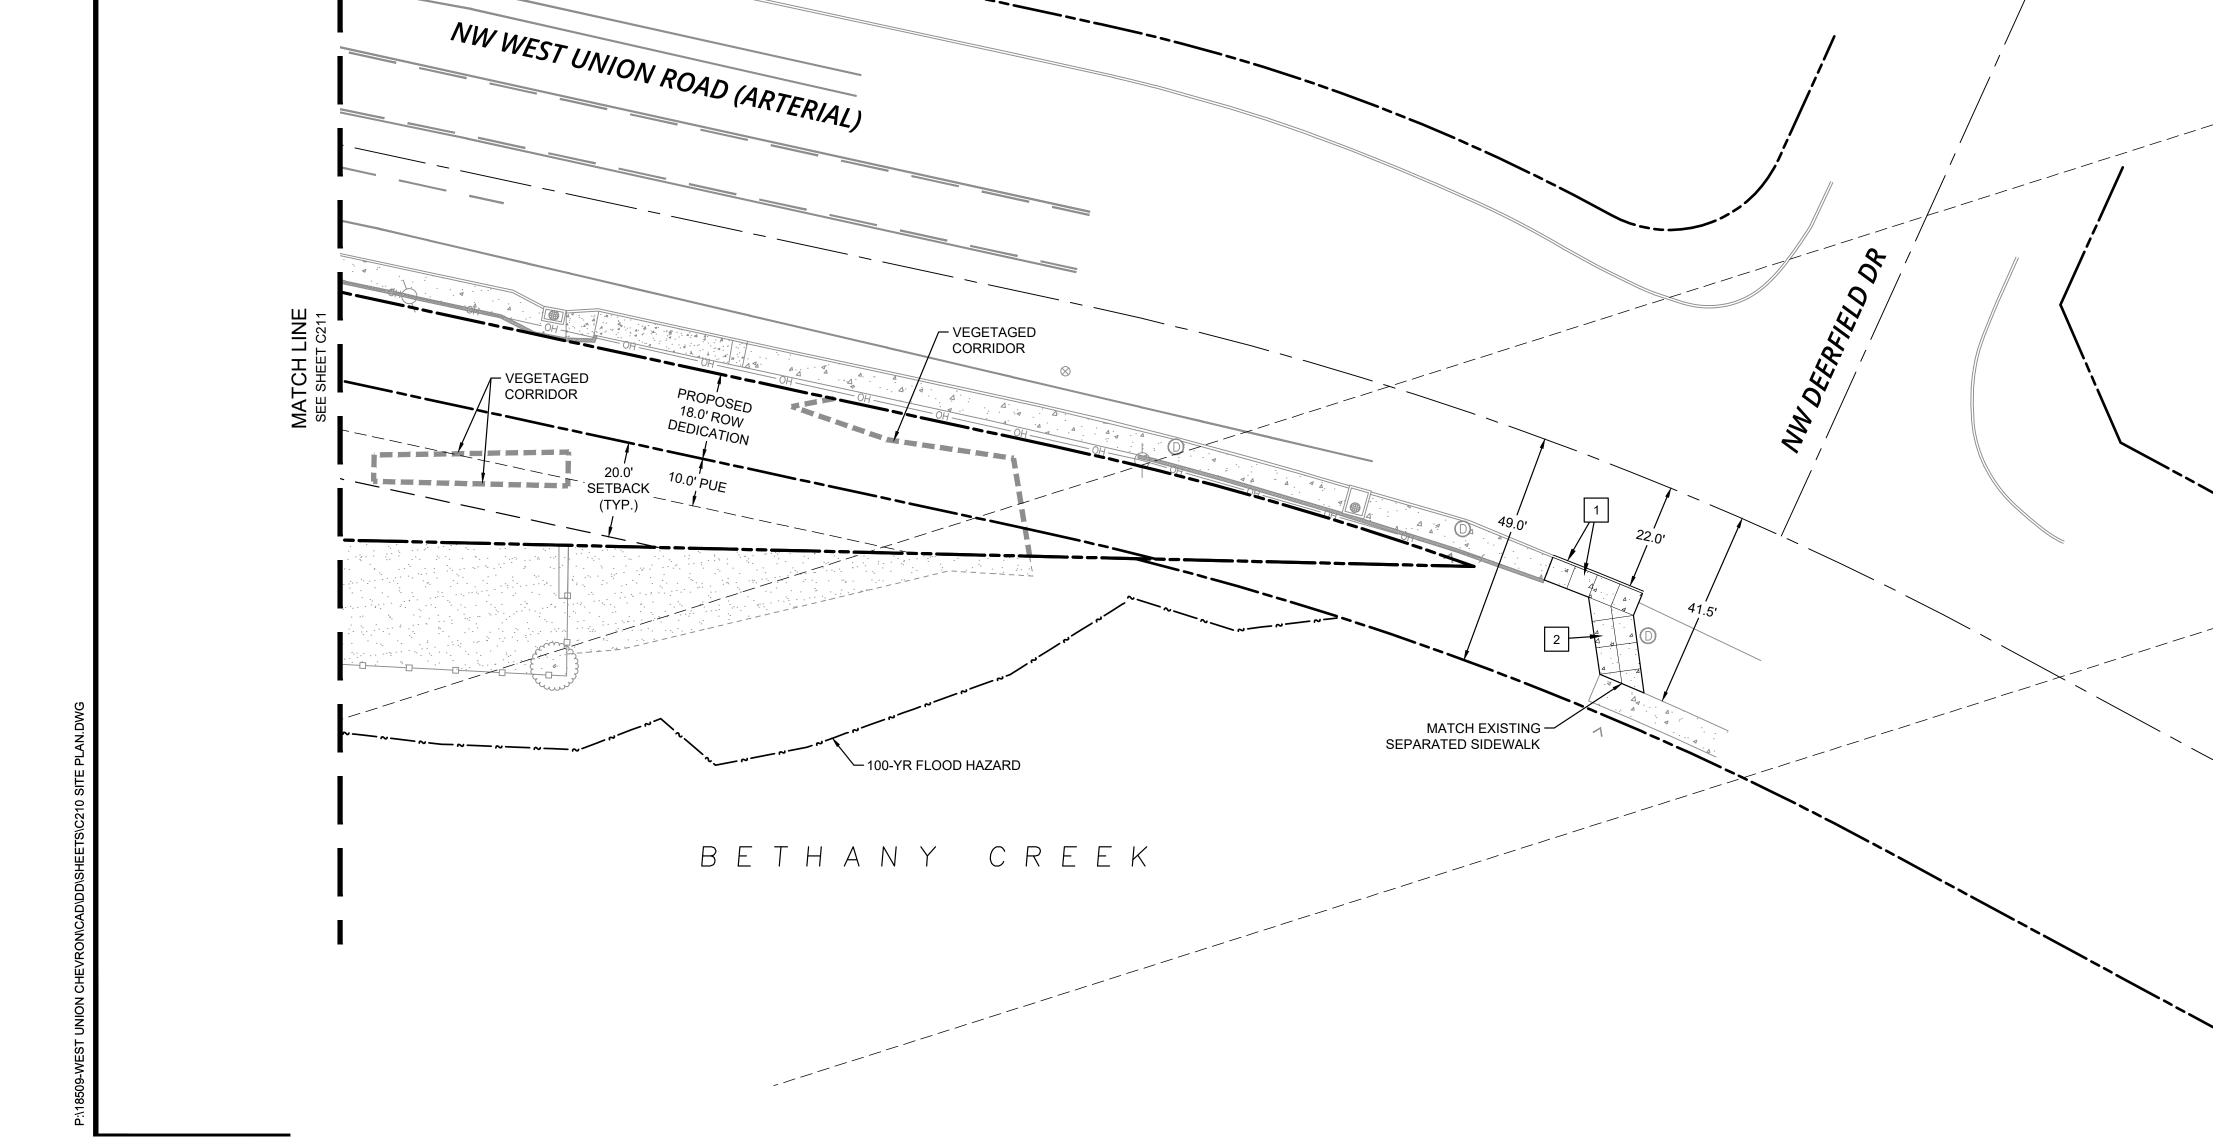

# SITE KEY NOTES

- PROPOSED 5' CURBTIGHT SIDEWALK AND STANDARD CURB (6" EXPOSURE).
- PROPOSED CURBTIGHT SIDEWALK TO SEPARATED SIDEWALK CONNECTION.

| LEGEND      | 20 10                       |
|-------------|-----------------------------|
|             | PROJECT BOUNDARY            |
|             | EX. RIGHT-OF-WAY LINE       |
| <del></del> | EX. RIGHT-OF-WAY CENTERLINE |
|             | PR. RIGHT OF WAY            |
|             | PR. EASEMENT LINE           |
|             | BUILDING SETBACK LINE       |
|             | EX. WETLAND BOUNDARY        |
|             | EX. VEGETATED CORRIDOR      |
|             | PROPOSED CURB FACE          |
|             | PROPOSED CURB BACK          |
| 4 4 4 4     | PROPOSED CONCRETE SIDEWAL   |