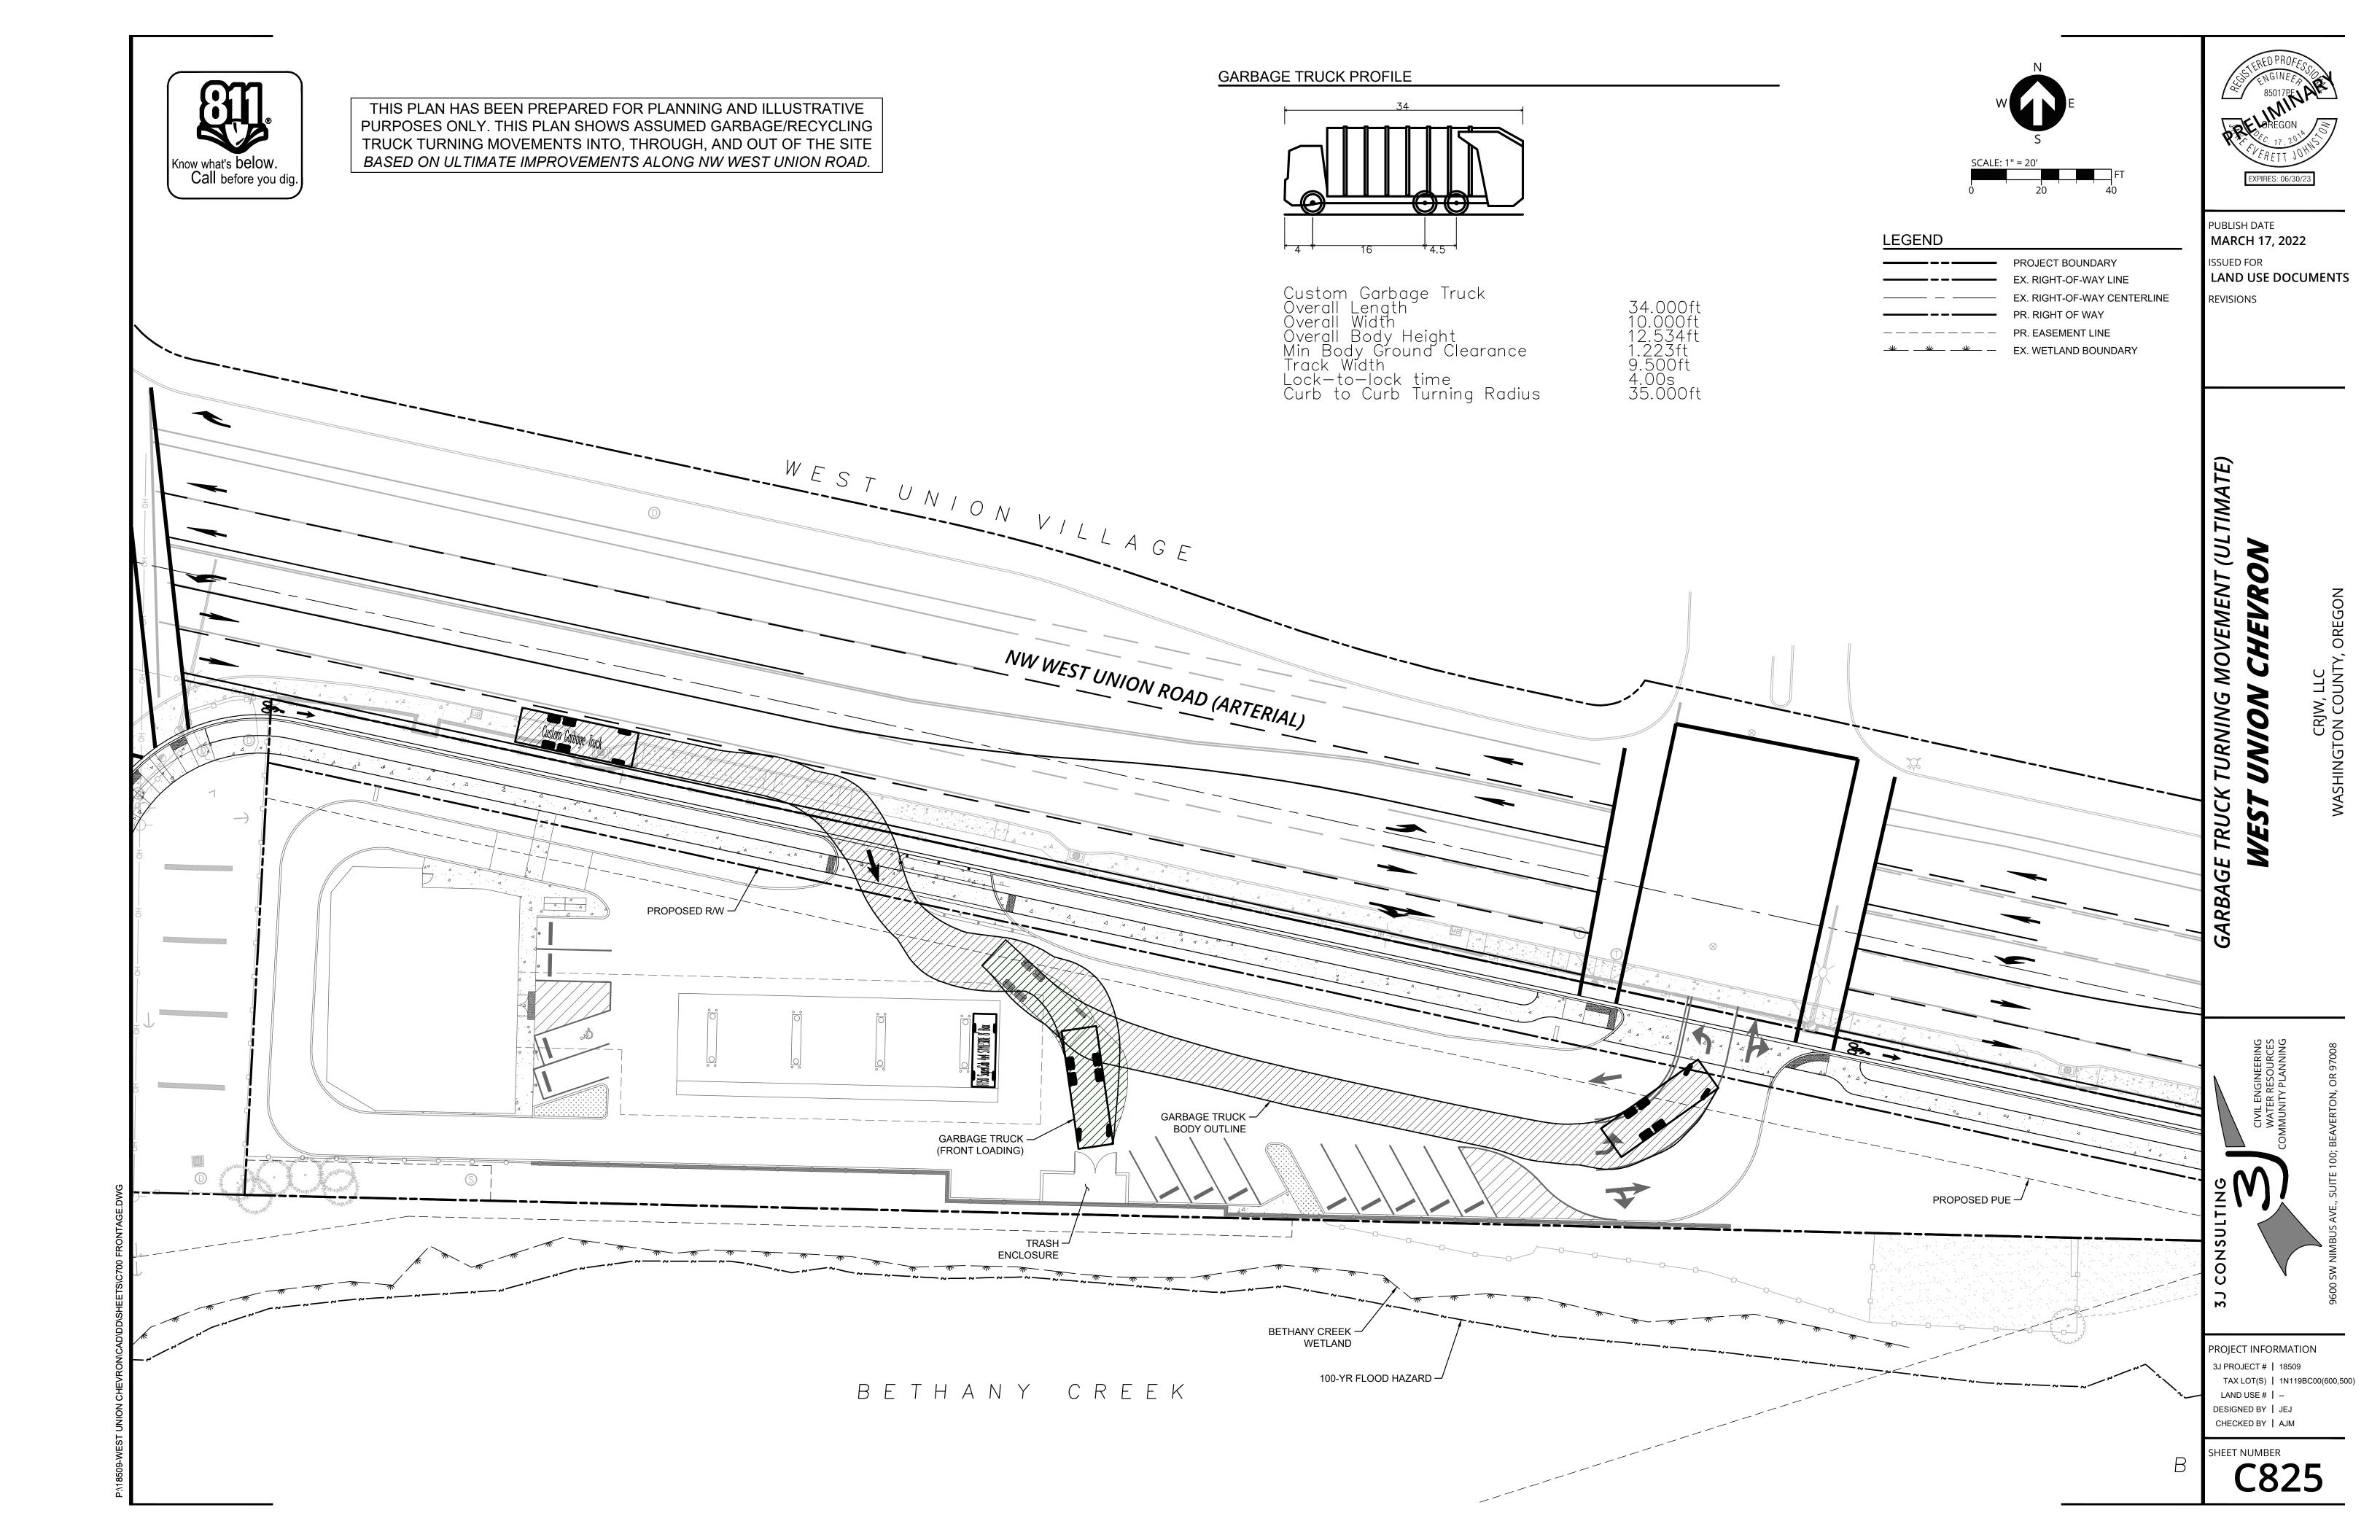

CRJW, LLC WASHINGTON COUNTY, OREGON

UNION CHEVRON

PROJECT INFORMATION 3J PROJECT # | 18509 TAX LOT(S) | 1N119BC00(600,500) LAND USE# | --DESIGNED BY | JEJ

CHECKED BY | AJM SHEET NUMBER

THIS PLAN HAS BEEN PREPARED FOR PLANNING AND ILLUSTRATIVE PURPOSES ONLY. THIS FIRE ACCESS PLAN SHOWS PROPOSED FIRE HOSE LINE PULL EXTENTS FROM ASSUMED FIRE TRUCK ACCESS LOCATIONS AND EXISTING HYDRANT COVERAGE.